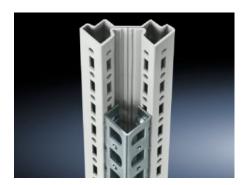

## TS 8800.320 - Adapter rail for PS compatibility

Installation in the vertical TS enclosure profiles to create compatibility with: PS hole profile, PS mounting chassis, PS system chassis.

## **Features**

| Model No.             | TS 8800.320                                                                                                                |
|-----------------------|----------------------------------------------------------------------------------------------------------------------------|
| Product description   | To create compatibility with: PS punched rail 23 x 23 mm, PS mounting chassis 23 x 73 mm and PS system chassis 23 x 73 mm. |
| Material              | Carbon steel                                                                                                               |
| Surface finish        | Zinc-plated                                                                                                                |
| Supply includes       | Assembly screws                                                                                                            |
| Installation options  | On the vertical TS, VX SE enclosure section On the horizontal VX SE enclosure section, top, in the width                   |
| Suitable for          | Enclosure type: TS<br>Height: = 2,200 mm                                                                                   |
| Packaging unit        | 4 pc(s).                                                                                                                   |
| Net weight            | 4.456                                                                                                                      |
| Gross weight          | 4.657                                                                                                                      |
| Customs tariff number | 73269098                                                                                                                   |
| EAN                   | 4028177212664                                                                                                              |
| ETIM 9                | EC002625                                                                                                                   |
| ECLASS 8.0            | 27189234                                                                                                                   |