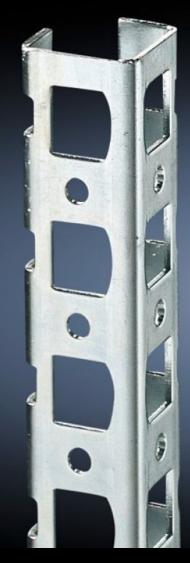

## TS 8800.320 - Adapter rail for PS compatibility

Installation in the vertical TS enclosure profiles to create compatibility with: PS hole profile, PS mounting chassis, PS system chassis.

## **Features**

| Model No.             | TS 8800.320                                                                                                                |
|-----------------------|----------------------------------------------------------------------------------------------------------------------------|
| Product description   | To create compatibility with: PS punched rail 23 x 23 mm, PS mounting chassis 23 x 73 mm and PS system chassis 23 x 73 mm. |
| Material              | Carbon steel                                                                                                               |
| Surface finish        | Zinc-plated                                                                                                                |
| Supply includes       | Assembly screws                                                                                                            |
| Installation options  | On the vertical TS, VX SE enclosure section On the horizontal VX SE enclosure section, top, in the width                   |
| Suitable for          | Enclosure type: TS<br>Height: = 2,200 mm                                                                                   |
| Packaging unit        | 4 pc(s).                                                                                                                   |
| Net weight            | 4.456                                                                                                                      |
| Gross weight          | 4.657                                                                                                                      |
| Customs tariff number | 73269098                                                                                                                   |
| EAN                   | 4028177212664                                                                                                              |
| ETIM 9                | EC002625                                                                                                                   |
| ECLASS 8.0            | 27189234                                                                                                                   |