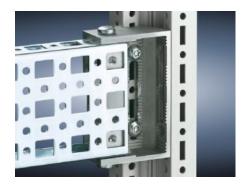

## TS 8800.330 - Support Bracket TS

For the attachment of 23 x 73 mm mounting chassis or 23 x 23 mm punched rails.

## **Features**

| Model No.                   | TS 8800.330                                                                                                                             |
|-----------------------------|-----------------------------------------------------------------------------------------------------------------------------------------|
| Product description         | For the attachment of 23 x 73 mm mounting chassis or 23 x 23 mm punched rails.                                                          |
| Material                    | Die-cast zinc                                                                                                                           |
| Supply includes             | 1 set = 1 support bracket, 1 stay, 3 metal screws 5.5 x 13 mm                                                                           |
| Installation options        | On the vertical TS enclosure section (25 mm hole pattern, 2 mm increments) On the horizontal VX SE enclosure section, top, in the width |
| Suitable for enclosure type | TS<br>VX SE                                                                                                                             |
| Packaging unit              | 6 pc(s).                                                                                                                                |
| Net weight                  | 0.93                                                                                                                                    |
| Gross weight                | 1.12                                                                                                                                    |
| Customs tariff number       | 73182900                                                                                                                                |
| EAN                         | 4028177230958                                                                                                                           |
| ETIM 9                      | EC002625                                                                                                                                |
| ECLASS 8.0                  | 27189234                                                                                                                                |
|                             |                                                                                                                                         |