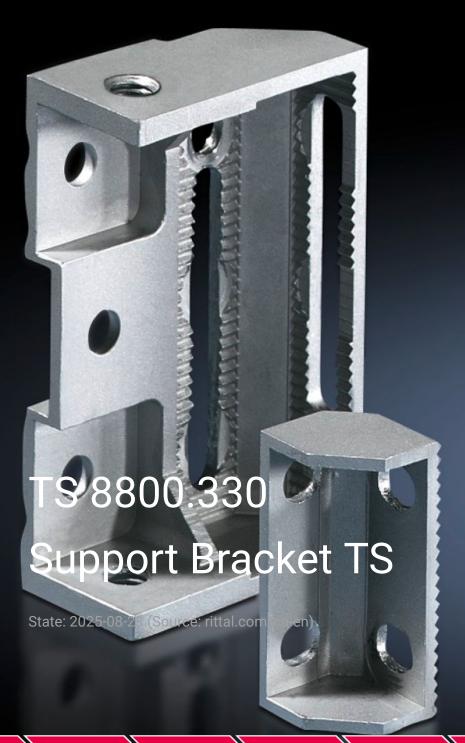

## TS 8800.330 - Support Bracket TS

For the attachment of 23 x 73 mm mounting chassis or 23 x 23 mm punched rails.

## **Features**

| Model No.                   | TS 8800.330                                                                                                                             |
|-----------------------------|-----------------------------------------------------------------------------------------------------------------------------------------|
| Product description         | For the attachment of 23 x 73 mm mounting chassis or 23 x 23 mm punched rails.                                                          |
| Material                    | Die-cast zinc                                                                                                                           |
| Supply includes             | 1 set = 1 support bracket, 1 stay, 3 metal screws 5.5 x 13 mm                                                                           |
| Installation options        | On the vertical TS enclosure section (25 mm hole pattern, 2 mm increments) On the horizontal VX SE enclosure section, top, in the width |
| Suitable for enclosure type | TS<br>VX SE                                                                                                                             |
| Packaging unit              | 6 pc(s).                                                                                                                                |
| Net weight                  | 0.93                                                                                                                                    |
| Gross weight                | 1.12                                                                                                                                    |
| Customs tariff number       | 73182900                                                                                                                                |
| EAN                         | 4028177230958                                                                                                                           |
| ETIM 9                      | EC002625                                                                                                                                |
| ECLASS 8.0                  | 27189234                                                                                                                                |
|                             |                                                                                                                                         |