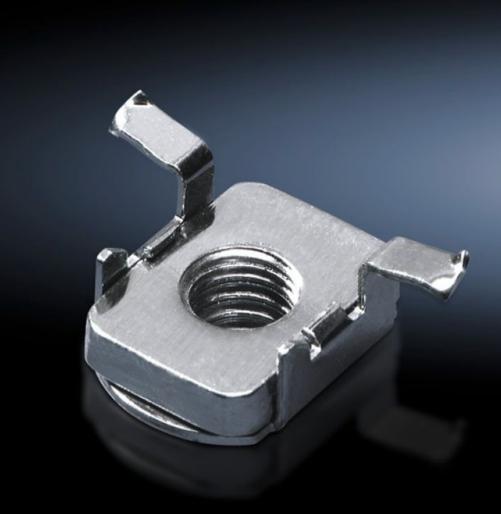

## TS 8800.340 - Captive nut

Used on enclosures and rails with rectangular  $12.5 \times 10.5 \text{ mm}$  system punchings. The nuts are inserted from the same side as screw-fastening takes place.

#### **Features**

| Model No.             | TS 8800.340                                                                                                                                                                                                                                                                                                                                                                                                                    |
|-----------------------|--------------------------------------------------------------------------------------------------------------------------------------------------------------------------------------------------------------------------------------------------------------------------------------------------------------------------------------------------------------------------------------------------------------------------------|
| Product description   | The nuts are inserted from the same side as screw-fastening takes place. This allows fastening points at the same height and width across corners. The spring retainer also provides for electrical connection in the system punchings.                                                                                                                                                                                        |
| Installation options  | On the vertical TS, VX SE enclosure section via adapter rail for VX compatibility On the horizontal TS enclosure section On the horizontal VX SE enclosure section, bottom On the horizontal VX SE enclosure section top, in depth On punched rails 23 x 23 mm On mounting chassis 23 x 73 mm On mounting chassis 45 x 88 mm On 23 x 73 mm system chassis On enclosures and rails with rectangular hole profile 12.5 x 10.5 mm |
| Dimensions            | Thread: M6                                                                                                                                                                                                                                                                                                                                                                                                                     |
| Thread                | M6                                                                                                                                                                                                                                                                                                                                                                                                                             |
| Packaging unit        | 50 pc(s).                                                                                                                                                                                                                                                                                                                                                                                                                      |
| Net weight            | 0.1                                                                                                                                                                                                                                                                                                                                                                                                                            |
| Gross weight          | 0.166                                                                                                                                                                                                                                                                                                                                                                                                                          |
| Customs tariff number | 73181692                                                                                                                                                                                                                                                                                                                                                                                                                       |
|                       |                                                                                                                                                                                                                                                                                                                                                                                                                                |