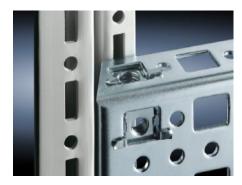

## TS 8800.340 - Captive nut

Used on enclosures and rails with rectangular  $12.5 \times 10.5 \text{ mm}$  system punchings. The nuts are inserted from the same side as screw-fastening takes place.

#### **Features**

| Model No.             | TS 8800.340                                                                                                                                                                                                                                                                                                                                                                                                                    |
|-----------------------|--------------------------------------------------------------------------------------------------------------------------------------------------------------------------------------------------------------------------------------------------------------------------------------------------------------------------------------------------------------------------------------------------------------------------------|
| Product description   | The nuts are inserted from the same side as screw-fastening takes place. This allows fastening points at the same height and width across corners. The spring retainer also provides for electrical connection in the system punchings.                                                                                                                                                                                        |
| Installation options  | On the vertical TS, VX SE enclosure section via adapter rail for VX compatibility On the horizontal TS enclosure section On the horizontal VX SE enclosure section, bottom On the horizontal VX SE enclosure section top, in depth On punched rails 23 x 23 mm On mounting chassis 23 x 73 mm On mounting chassis 45 x 88 mm On 23 x 73 mm system chassis On enclosures and rails with rectangular hole profile 12.5 x 10.5 mm |
| Dimensions            | Thread: M6                                                                                                                                                                                                                                                                                                                                                                                                                     |
| Thread                | M6                                                                                                                                                                                                                                                                                                                                                                                                                             |
| Packaging unit        | 50 pc(s).                                                                                                                                                                                                                                                                                                                                                                                                                      |
| Net weight            | 0.1                                                                                                                                                                                                                                                                                                                                                                                                                            |
| Gross weight          | 0.166                                                                                                                                                                                                                                                                                                                                                                                                                          |
| Customs tariff number | 73181692                                                                                                                                                                                                                                                                                                                                                                                                                       |
|                       |                                                                                                                                                                                                                                                                                                                                                                                                                                |