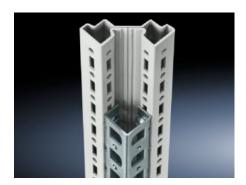

## TS 8800.380 - Adapter rail for PS compatibility

Installation in the vertical TS enclosure profiles to create compatibility with: PS hole profile, PS mounting chassis, PS system chassis.

## **Features**

| Model No.             | TS 8800.380                                                                                                                |
|-----------------------|----------------------------------------------------------------------------------------------------------------------------|
| Product description   | To create compatibility with: PS punched rail 23 x 23 mm, PS mounting chassis 23 x 73 mm and PS system chassis 23 x 73 mm. |
| Material              | Carbon steel                                                                                                               |
| Surface finish        | Zinc-plated                                                                                                                |
| Supply includes       | Assembly screws                                                                                                            |
| Installation options  | On the vertical TS, VX SE enclosure section On the horizontal VX SE enclosure section, top, in the width                   |
| Suitable for          | Enclosure type: TS<br>Height: = 1,800 mm                                                                                   |
| Packaging unit        | 4 pc(s).                                                                                                                   |
| Net weight            | 3.724                                                                                                                      |
| Gross weight          | 3.924                                                                                                                      |
| Customs tariff number | 73269098                                                                                                                   |
| EAN                   | 4028177212671                                                                                                              |
| ETIM 9                | EC002625                                                                                                                   |
| ECLASS 8.0            | 27189234                                                                                                                   |