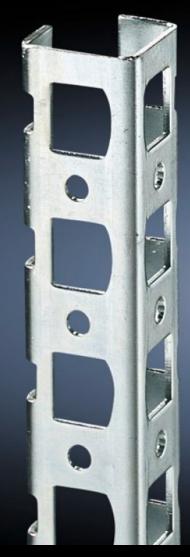

## TS 8800.380 - Adapter rail for PS compatibility

Installation in the vertical TS enclosure profiles to create compatibility with: PS hole profile, PS mounting chassis, PS system chassis.

## **Features**

| Model No.             | TS 8800.380                                                                                                                |
|-----------------------|----------------------------------------------------------------------------------------------------------------------------|
| Product description   | To create compatibility with: PS punched rail 23 x 23 mm, PS mounting chassis 23 x 73 mm and PS system chassis 23 x 73 mm. |
| Material              | Carbon steel                                                                                                               |
| Surface finish        | Zinc-plated                                                                                                                |
| Supply includes       | Assembly screws                                                                                                            |
| Installation options  | On the vertical TS, VX SE enclosure section On the horizontal VX SE enclosure section, top, in the width                   |
| Suitable for          | Enclosure type: TS<br>Height: = 1,800 mm                                                                                   |
| Packaging unit        | 4 pc(s).                                                                                                                   |
| Net weight            | 3.724                                                                                                                      |
| Gross weight          | 3.924                                                                                                                      |
| Customs tariff number | 73269098                                                                                                                   |
| EAN                   | 4028177212671                                                                                                              |
| ETIM 9                | EC002625                                                                                                                   |
| ECLASS 8.0            | 27189234                                                                                                                   |