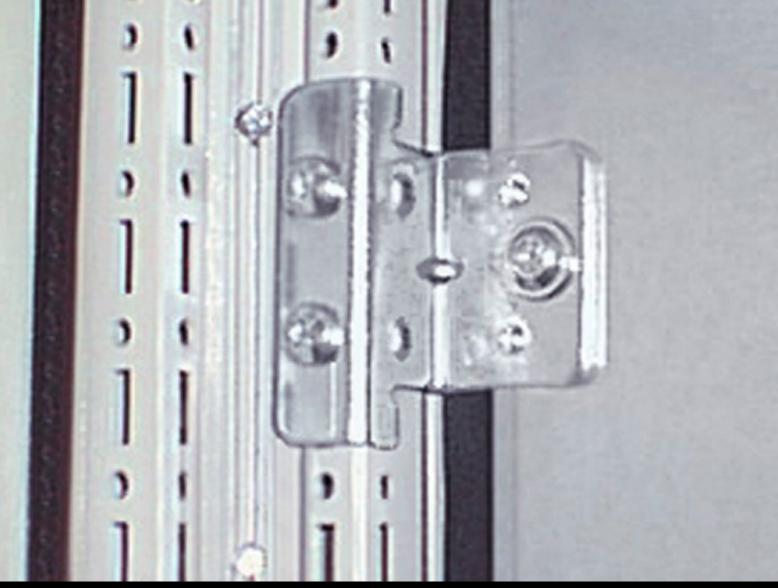

## TS 8800.470 - Baying attachment, vertical for TS/TS with divider panel

Only suitable for mounting in conjunction with the divider panel angle brackets.

## **Features**

| Model No.             | TS 8800.470                                                                                                                                           |
|-----------------------|-------------------------------------------------------------------------------------------------------------------------------------------------------|
| Product description   | For attaching bayed enclosures with a divider panel inserted.                                                                                         |
| Material              | Carbon steel                                                                                                                                          |
| Surface finish        | Zinc-plated                                                                                                                                           |
| Supply includes       | Assembly components                                                                                                                                   |
| Mounting tip          | May also be used for side or rear wall attachment/fastening of enclosures. In such cases, additional holes must be drilled in the side or rear panel. |
| Note                  | Only suitable for mounting in conjunction with the divider panel angle brackets (included with the supply)                                            |
| Suitable for          | Enclosure type: TS 8                                                                                                                                  |
| Packaging unit        | 8 pc(s).                                                                                                                                              |
| Net weight            | 0.584                                                                                                                                                 |
| Gross weight          | 0.68                                                                                                                                                  |
| Customs tariff number | 83024900                                                                                                                                              |
| EAN                   | 4028177243019                                                                                                                                         |
| ETIM 9                | EC002622                                                                                                                                              |
| ECLASS 8.0            | 27189263                                                                                                                                              |
|                       |                                                                                                                                                       |