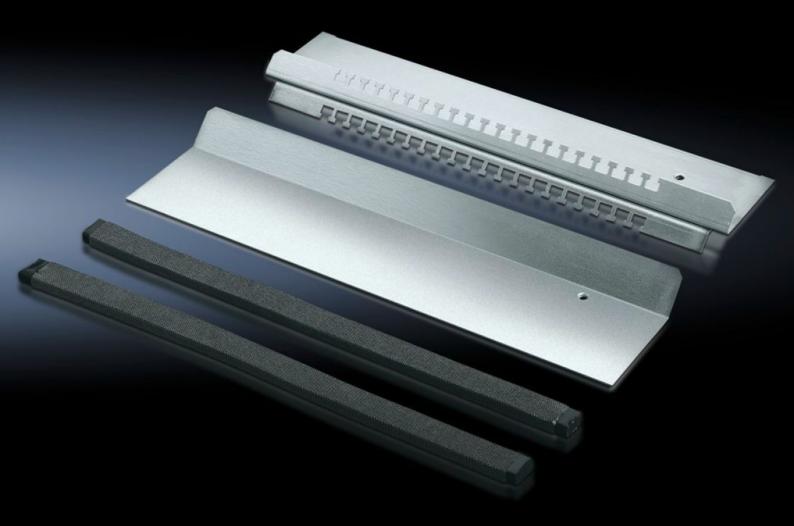

## TS 8800.620 - EMC Base Plate

For shielded cables with max. 20 mm diameter in combination with standard base plates.

## **Features**

| Model No.             | TS 8800.620                                                                                                                                                                                                                                                     |
|-----------------------|-----------------------------------------------------------------------------------------------------------------------------------------------------------------------------------------------------------------------------------------------------------------|
| Product description   | For shielded cables with max. 20 mm diameter. Combined EMC contacting and cable fixation provide low-impedance contact between the cable shield and the base plate. For all 400, 500, 600 and 800 mm deep enclosures, in combination with standard base plates. |
| Material              | Carbon steel                                                                                                                                                                                                                                                    |
| Surface finish        | Zinc-plated                                                                                                                                                                                                                                                     |
| Supply includes       | Cable management rail with T-head punching 1 sliding base plate 2 EMC seals                                                                                                                                                                                     |
| Note on Model No.:    | For one enclosure half only                                                                                                                                                                                                                                     |
| Suitable for          | Enclosure type: TS<br>Width: = 1,200 mm                                                                                                                                                                                                                         |
| Note                  | No standard-compliant IP protection rating possible                                                                                                                                                                                                             |
| Packaging unit        | 1 pc(s).                                                                                                                                                                                                                                                        |
| Net weight            | 1.825                                                                                                                                                                                                                                                           |
| Gross weight          | 2.025                                                                                                                                                                                                                                                           |
| Customs tariff number | 94039910                                                                                                                                                                                                                                                        |
| EAN                   | 4028177214910                                                                                                                                                                                                                                                   |
| ETIM 9                | EC002620                                                                                                                                                                                                                                                        |
| ECLASS 8.0            | 27189261                                                                                                                                                                                                                                                        |
| ECLASS 8.0            | 27189261                                                                                                                                                                                                                                                        |