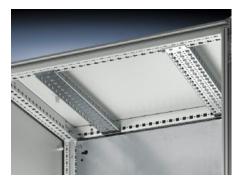

# SZ 8800.650 - PS System Chassis 23 x 73 mm for TS, VX SE

Mounted directly on horizontal TS enclosure profiles. Can only be mounted on vertical TS enclosure profiles using an adapter. Simply locate into the TS punchings and secure.

#### **Features**

| Model No.            | SZ 8800.650                                                                                                                                                                                                                             |
|----------------------|-----------------------------------------------------------------------------------------------------------------------------------------------------------------------------------------------------------------------------------------|
| Product description  | Variable, with 5 rows of holes for universal skeleton structures or partial assembly. Simply locate into the system punchings and secure.                                                                                               |
| Material             | Carbon steel                                                                                                                                                                                                                            |
| Surface finish       | Zinc-plated                                                                                                                                                                                                                             |
| Supply includes      | Assembly screws                                                                                                                                                                                                                         |
| Installation options | On the vertical TS, VX SE enclosure section via adapter rail for VX compatibility On the horizontal TS enclosure section On the horizontal VX SE enclosure section, bottom On the horizontal VX SE enclosure section, top, in the width |
| Suitable for         | Enclosure type: TS<br>VX SE<br>Suitable for width/depth: 500 mm                                                                                                                                                                         |
| Packaging unit       | 4 pc(s).                                                                                                                                                                                                                                |
| Net weight           | 2                                                                                                                                                                                                                                       |
| Gross weight         | 2.051                                                                                                                                                                                                                                   |
|                      |                                                                                                                                                                                                                                         |