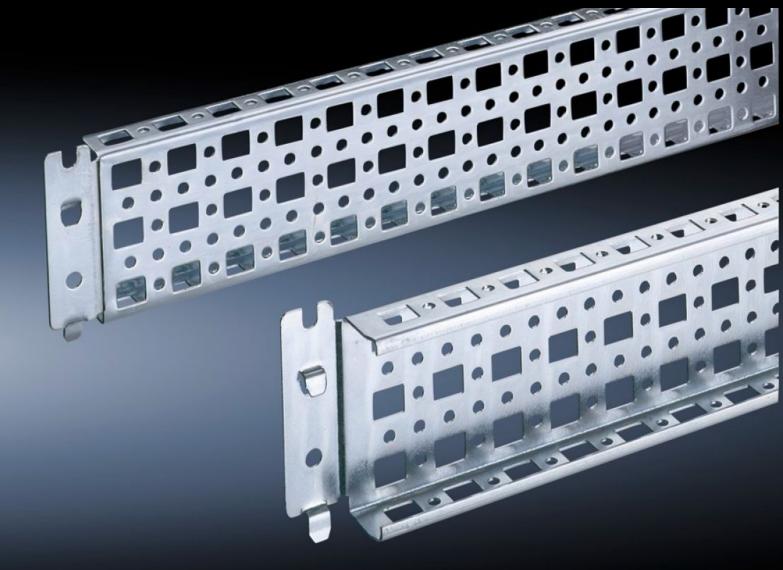

# SZ 8800.650 - PS System Chassis 23 x 73 mm for TS, VX SE

Mounted directly on horizontal TS enclosure profiles. Can only be mounted on vertical TS enclosure profiles using an adapter. Simply locate into the TS punchings and secure.

#### **Features**

| Model No.            | SZ 8800.650                                                                                                                                                                                                                             |
|----------------------|-----------------------------------------------------------------------------------------------------------------------------------------------------------------------------------------------------------------------------------------|
| Product description  | Variable, with 5 rows of holes for universal skeleton structures or partial assembly. Simply locate into the system punchings and secure.                                                                                               |
| Material             | Carbon steel                                                                                                                                                                                                                            |
| Surface finish       | Zinc-plated                                                                                                                                                                                                                             |
| Supply includes      | Assembly screws                                                                                                                                                                                                                         |
| Installation options | On the vertical TS, VX SE enclosure section via adapter rail for VX compatibility On the horizontal TS enclosure section On the horizontal VX SE enclosure section, bottom On the horizontal VX SE enclosure section, top, in the width |
| Suitable for         | Enclosure type: TS<br>VX SE<br>Suitable for width/depth: 500 mm                                                                                                                                                                         |
| Packaging unit       | 4 pc(s).                                                                                                                                                                                                                                |
| Net weight           | 2                                                                                                                                                                                                                                       |
| Gross weight         | 2.051                                                                                                                                                                                                                                   |
|                      |                                                                                                                                                                                                                                         |