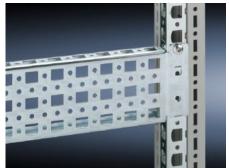

# SZ 8800.650 - PS System Chassis 23 x 73 mm for TS, VX SE

Mounted directly on horizontal TS enclosure profiles. Can only be mounted on vertical TS enclosure profiles using an adapter. Simply locate into the TS punchings and secure.

#### **Features**

| Model No.            | SZ 8800.650                                                                                                                                                                                                                             |
|----------------------|-----------------------------------------------------------------------------------------------------------------------------------------------------------------------------------------------------------------------------------------|
| Product description  | Variable, with 5 rows of holes for universal skeleton structures or partial assembly. Simply locate into the system punchings and secure.                                                                                               |
| Material             | Carbon steel                                                                                                                                                                                                                            |
| Surface finish       | Zinc-plated                                                                                                                                                                                                                             |
| Supply includes      | Assembly screws                                                                                                                                                                                                                         |
| Installation options | On the vertical TS, VX SE enclosure section via adapter rail for VX compatibility On the horizontal TS enclosure section On the horizontal VX SE enclosure section, bottom On the horizontal VX SE enclosure section, top, in the width |
| Suitable for         | Enclosure type: TS<br>VX SE<br>Suitable for width/depth: 500 mm                                                                                                                                                                         |
| Packaging unit       | 4 pc(s).                                                                                                                                                                                                                                |
| Net weight           | 2                                                                                                                                                                                                                                       |
| Gross weight         | 2.051                                                                                                                                                                                                                                   |
|                      |                                                                                                                                                                                                                                         |