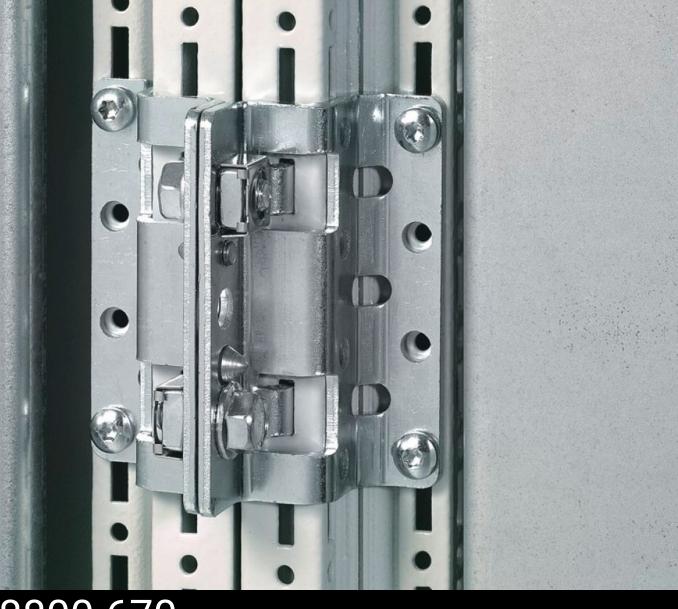

## TS 8800.670 - Baying attachment, vertical for TS/TS

For baying two populated enclosures on the vertical enclosure profile. Using the fastening bolts, the enclosure is pulled into a defined end position, with a height or side offset of up to  $\pm 2$  mm.

## Features

| Model No.             | TS 8800.670                                                                                                                  |
|-----------------------|------------------------------------------------------------------------------------------------------------------------------|
| Product description   | For baying two populated enclosures on the vertical enclosure profile.                                                       |
| Benefits              | Using the fastening bolts, the enclosure is pulled into a defined end position, with a height or side offset of up to ± 2 mm |
| Material              | Carbon steel                                                                                                                 |
| Surface finish        | Zinc-plated                                                                                                                  |
| Supply includes       | Assembly components                                                                                                          |
| Mounting tip          | Locate in the vertical TS punchings, secure and join the two brackets using the hex screws supplied                          |
| Suitable for          | Enclosure type: TS 8                                                                                                         |
| Packaging unit        | 6 pc(s).                                                                                                                     |
| Net weight            | 1.89                                                                                                                         |
| Gross weight          | 2.1                                                                                                                          |
| Customs tariff number | 83024900                                                                                                                     |
| EAN                   | 4028177338401                                                                                                                |
| ETIM 9                | EC002622                                                                                                                     |
| ECLASS 8.0            | 27189263                                                                                                                     |