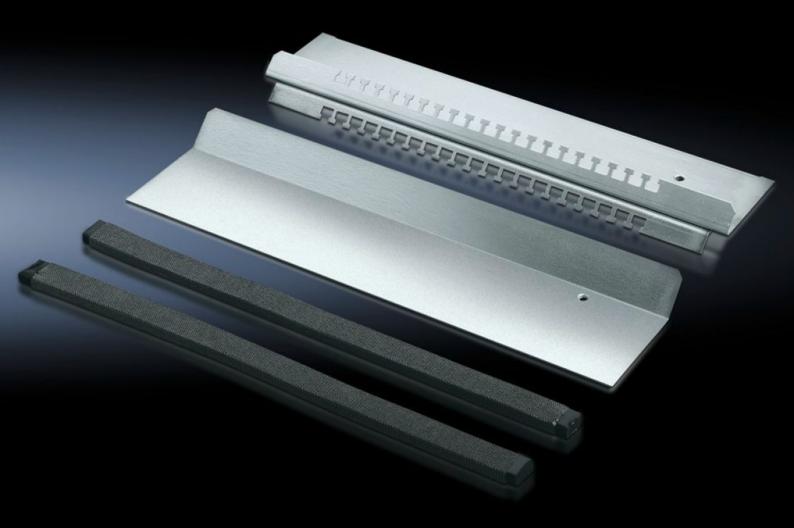

## TS 8800.680 - EMC Base Plate

For shielded cables with max. 20 mm diameter in combination with standard base plates.

## **Features**

| Model No.             | TS 8800.680                                                                                                                                                                                                                                                     |
|-----------------------|-----------------------------------------------------------------------------------------------------------------------------------------------------------------------------------------------------------------------------------------------------------------|
| Product description   | For shielded cables with max. 20 mm diameter. Combined EMC contacting and cable fixation provide low-impedance contact between the cable shield and the base plate. For all 400, 500, 600 and 800 mm deep enclosures, in combination with standard base plates. |
| Material              | Carbon steel                                                                                                                                                                                                                                                    |
| Surface finish        | Zinc-plated                                                                                                                                                                                                                                                     |
| Supply includes       | Cable management rail with T-head punching<br>1 sliding base plate<br>2 EMC seals                                                                                                                                                                               |
| Suitable for          | Enclosure type: TS<br>Width: = 800 mm                                                                                                                                                                                                                           |
| Note                  | No standard-compliant IP protection rating possible                                                                                                                                                                                                             |
| Packaging unit        | 1 pc(s).                                                                                                                                                                                                                                                        |
| Net weight            | 2.4                                                                                                                                                                                                                                                             |
| Gross weight          | 2.554                                                                                                                                                                                                                                                           |
| Customs tariff number | 94039910                                                                                                                                                                                                                                                        |
| EAN                   | 4028177214897                                                                                                                                                                                                                                                   |
| ETIM 9                | EC002620                                                                                                                                                                                                                                                        |
| ECLASS 8.0            | 27189261                                                                                                                                                                                                                                                        |