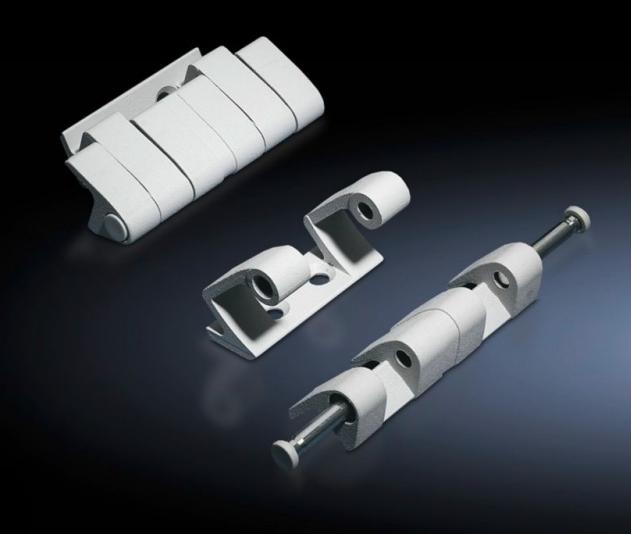

## SZ 8800.710 - 180° Hinge

For extending the door opening angle to 180°.

## **Features**

| Model No.                   | SZ 8800.710                                                                                                    |
|-----------------------------|----------------------------------------------------------------------------------------------------------------|
| Material                    | Precision casting/die-cast zinc                                                                                |
| Color                       | RAL 7035                                                                                                       |
| Supply includes             | Assembly components                                                                                            |
| Door opening angle          | 180°                                                                                                           |
| Note                        | The protection category of the enclosure can be reduced.  Door stop consistent within a bayed enclosure suite. |
| Suitable for door variant   | Doors with high dynamic loads, door installations up to 900 N                                                  |
| Suitable for enclosure type | TS<br>VX SE                                                                                                    |
| Packaging unit              | 4 pc(s).                                                                                                       |
| Net weight                  | 0.92                                                                                                           |
| Gross weight                | 0.977                                                                                                          |
| Customs tariff number       | 83021000                                                                                                       |
| EAN                         | 4028177595064                                                                                                  |
| ETIM 9                      | EC001167                                                                                                       |
| ECLASS 8.0                  | 27409219                                                                                                       |
|                             |                                                                                                                |