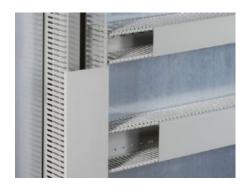

#### **Features**

| Model No.            | TS 8800.752                                                                                                                                                                                                                                                                                                          |
|----------------------|----------------------------------------------------------------------------------------------------------------------------------------------------------------------------------------------------------------------------------------------------------------------------------------------------------------------|
| Version              | for mounting plates<br>for mounting on VX system perforation                                                                                                                                                                                                                                                         |
| Product description  | With DIN punchings for direct mounting on the enclosure section or on surfaces such as mounting plates. Predetermined breaking points on the webs and on the cable duct base.                                                                                                                                        |
| Material             | Hard PVC Flame-resistant, self-extinguishing Temperature resistant to +60 °C                                                                                                                                                                                                                                         |
| Color                | Similar to RAL 7030                                                                                                                                                                                                                                                                                                  |
| Supply includes      | Cable duct with cover                                                                                                                                                                                                                                                                                                |
| Bar width            | 5.5 mm                                                                                                                                                                                                                                                                                                               |
| Slot width           | 4.5 mm                                                                                                                                                                                                                                                                                                               |
| Installation options | With DIN punchings for direct mounting on the enclosure section or on surfaces such as mounting plates.  If the rear mounting plate is aligned flush with the enclosure frame (installation position ± 0 mm), then the horizontal cable ducts will be flush against the cable ducts mounted on the enclosure section |
| Note                 | Can be shortened for other dimensions.                                                                                                                                                                                                                                                                               |