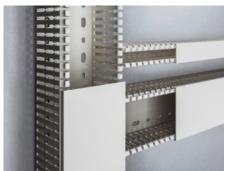

#### **Features**

| Model No.            | TS 8800.752                                                                                                                                                                                                                                                                                                          |
|----------------------|----------------------------------------------------------------------------------------------------------------------------------------------------------------------------------------------------------------------------------------------------------------------------------------------------------------------|
| Version              | for mounting plates<br>for mounting on VX system perforation                                                                                                                                                                                                                                                         |
| Product description  | With DIN punchings for direct mounting on the enclosure section or on surfaces such as mounting plates. Predetermined breaking points on the webs and on the cable duct base.                                                                                                                                        |
| Material             | Hard PVC Flame-resistant, self-extinguishing Temperature resistant to +60 °C                                                                                                                                                                                                                                         |
| Color                | Similar to RAL 7030                                                                                                                                                                                                                                                                                                  |
| Supply includes      | Cable duct with cover                                                                                                                                                                                                                                                                                                |
| Bar width            | 5.5 mm                                                                                                                                                                                                                                                                                                               |
| Slot width           | 4.5 mm                                                                                                                                                                                                                                                                                                               |
| Installation options | With DIN punchings for direct mounting on the enclosure section or on surfaces such as mounting plates.  If the rear mounting plate is aligned flush with the enclosure frame (installation position ± 0 mm), then the horizontal cable ducts will be flush against the cable ducts mounted on the enclosure section |
| Note                 | Can be shortened for other dimensions.                                                                                                                                                                                                                                                                               |