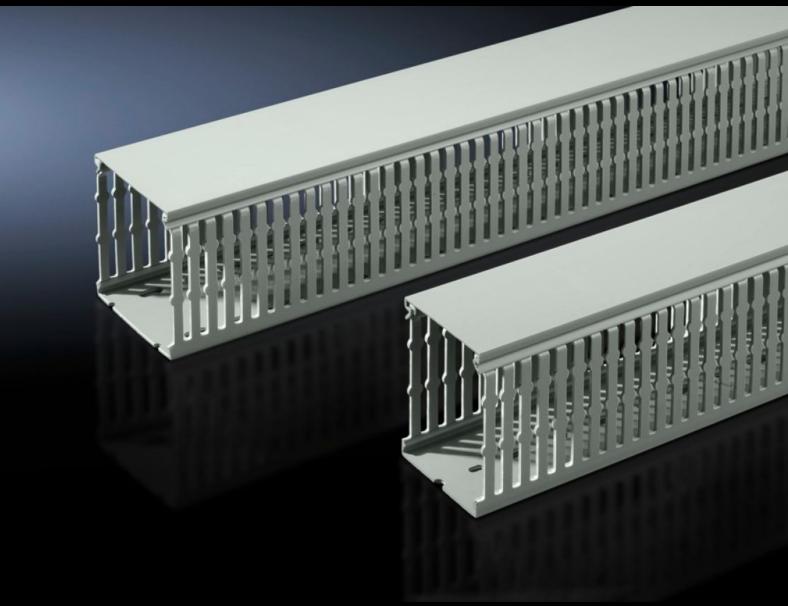

#### TS 8800.752 - Cable duct

With DIN punchings for direct mounting on the enclosure section or on surfaces such as mounting plates. Predetermined breaking points on the webs and on the cable duct base.

#### **Features**

| Model No.            | TS 8800.752                                                                                                                                                                                                                                                                                                          |
|----------------------|----------------------------------------------------------------------------------------------------------------------------------------------------------------------------------------------------------------------------------------------------------------------------------------------------------------------|
| Version              | for mounting plates<br>for mounting on VX system perforation                                                                                                                                                                                                                                                         |
| Product description  | With DIN punchings for direct mounting on the enclosure section or on surfaces such as mounting plates. Predetermined breaking points on the webs and on the cable duct base.                                                                                                                                        |
| Material             | Hard PVC Flame-resistant, self-extinguishing Temperature resistant to +60 °C                                                                                                                                                                                                                                         |
| Color                | Similar to RAL 7030                                                                                                                                                                                                                                                                                                  |
| Supply includes      | Cable duct with cover                                                                                                                                                                                                                                                                                                |
| Bar width            | 5.5 mm                                                                                                                                                                                                                                                                                                               |
| Slot width           | 4.5 mm                                                                                                                                                                                                                                                                                                               |
| Installation options | With DIN punchings for direct mounting on the enclosure section or on surfaces such as mounting plates.  If the rear mounting plate is aligned flush with the enclosure frame (installation position ± 0 mm), then the horizontal cable ducts will be flush against the cable ducts mounted on the enclosure section |
| Note                 | Can be shortened for other dimensions.                                                                                                                                                                                                                                                                               |