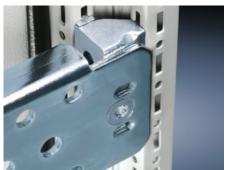

## TS 8800.806 - Snap-on nut TS

Mounted on the vertical TS/SE enclosure profile. When the screw is tightened, it is securely braced against the profile, and equipotential bonding is automatically created.

#### **Features**

| Model No.                   | TS 8800.806                                                                                                                                                                                                                                                             |  |
|-----------------------------|-------------------------------------------------------------------------------------------------------------------------------------------------------------------------------------------------------------------------------------------------------------------------|--|
| Product description         | Metric thread for vertical TS/SE enclosure profile. To mount, insert and clip into slotted holes. The snap-on nut is then secured in place. When the screw is tightened, it is securely braced against the profile, and equipotential bonding is automatically created. |  |
| Benefits                    | An alternative to metal screws Particularly well-suited for dynamically-loaded connections                                                                                                                                                                              |  |
| Material                    | Precision-cast stainless steel                                                                                                                                                                                                                                          |  |
| Installation options        | On the vertical TS, VX SE enclosure profile and on the horizontal VX SE enclosure profile (top, in the width).                                                                                                                                                          |  |
| Dimensions                  | Thread: M6                                                                                                                                                                                                                                                              |  |
| Suitable for enclosure type | TS<br>VX SE                                                                                                                                                                                                                                                             |  |
| Thread                      | M6                                                                                                                                                                                                                                                                      |  |
| Packaging unit              | 20 pc(s).                                                                                                                                                                                                                                                               |  |
| Net weight                  | 1                                                                                                                                                                                                                                                                       |  |
| Gross weight                | 1.085                                                                                                                                                                                                                                                                   |  |
| Customs tariff number       | 73269098                                                                                                                                                                                                                                                                |  |
| EAN                         | 4028177381087                                                                                                                                                                                                                                                           |  |
|                             |                                                                                                                                                                                                                                                                         |  |