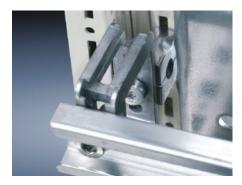

## TS 8800.806 - Snap-on nut TS

Mounted on the vertical TS/SE enclosure profile. When the screw is tightened, it is securely braced against the profile, and equipotential bonding is automatically created.

#### **Features**

| Model No.                   | TS 8800.806                                                                                                                                                                                                                                                             |  |
|-----------------------------|-------------------------------------------------------------------------------------------------------------------------------------------------------------------------------------------------------------------------------------------------------------------------|--|
| Product description         | Metric thread for vertical TS/SE enclosure profile. To mount, insert and clip into slotted holes. The snap-on nut is then secured in place. When the screw is tightened, it is securely braced against the profile, and equipotential bonding is automatically created. |  |
| Benefits                    | An alternative to metal screws Particularly well-suited for dynamically-loaded connections                                                                                                                                                                              |  |
| Material                    | Precision-cast stainless steel                                                                                                                                                                                                                                          |  |
| Installation options        | On the vertical TS, VX SE enclosure profile and on the horizontal VX SE enclosure profile (top, in the width).                                                                                                                                                          |  |
| Dimensions                  | Thread: M6                                                                                                                                                                                                                                                              |  |
| Suitable for enclosure type | TS<br>VX SE                                                                                                                                                                                                                                                             |  |
| Thread                      | M6                                                                                                                                                                                                                                                                      |  |
| Packaging unit              | 20 pc(s).                                                                                                                                                                                                                                                               |  |
| Net weight                  | 1                                                                                                                                                                                                                                                                       |  |
| Gross weight                | 1.085                                                                                                                                                                                                                                                                   |  |
| Customs tariff number       | 73269098                                                                                                                                                                                                                                                                |  |
| EAN                         | 4028177381087                                                                                                                                                                                                                                                           |  |
|                             |                                                                                                                                                                                                                                                                         |  |