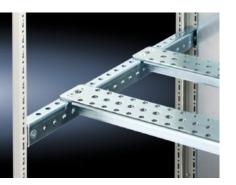

## TS 8800.806 - Snap-on nut TS

Mounted on the vertical TS/SE enclosure profile. When the screw is tightened, it is securely braced against the profile, and equipotential bonding is automatically created.

#### **Features**

| Model No.                   | TS 8800.806                                                                                                                                                                                                                                                             |  |
|-----------------------------|-------------------------------------------------------------------------------------------------------------------------------------------------------------------------------------------------------------------------------------------------------------------------|--|
| Product description         | Metric thread for vertical TS/SE enclosure profile. To mount, insert and clip into slotted holes. The snap-on nut is then secured in place. When the screw is tightened, it is securely braced against the profile, and equipotential bonding is automatically created. |  |
| Benefits                    | An alternative to metal screws Particularly well-suited for dynamically-loaded connections                                                                                                                                                                              |  |
| Material                    | Precision-cast stainless steel                                                                                                                                                                                                                                          |  |
| Installation options        | On the vertical TS, VX SE enclosure profile and on the horizontal VX SE enclosure profile (top, in the width).                                                                                                                                                          |  |
| Dimensions                  | Thread: M6                                                                                                                                                                                                                                                              |  |
| Suitable for enclosure type | TS<br>VX SE                                                                                                                                                                                                                                                             |  |
| Thread                      | M6                                                                                                                                                                                                                                                                      |  |
| Packaging unit              | 20 pc(s).                                                                                                                                                                                                                                                               |  |
| Net weight                  | 1                                                                                                                                                                                                                                                                       |  |
| Gross weight                | 1.085                                                                                                                                                                                                                                                                   |  |
| Customs tariff number       | 73269098                                                                                                                                                                                                                                                                |  |
| EAN                         | 4028177381087                                                                                                                                                                                                                                                           |  |
|                             |                                                                                                                                                                                                                                                                         |  |