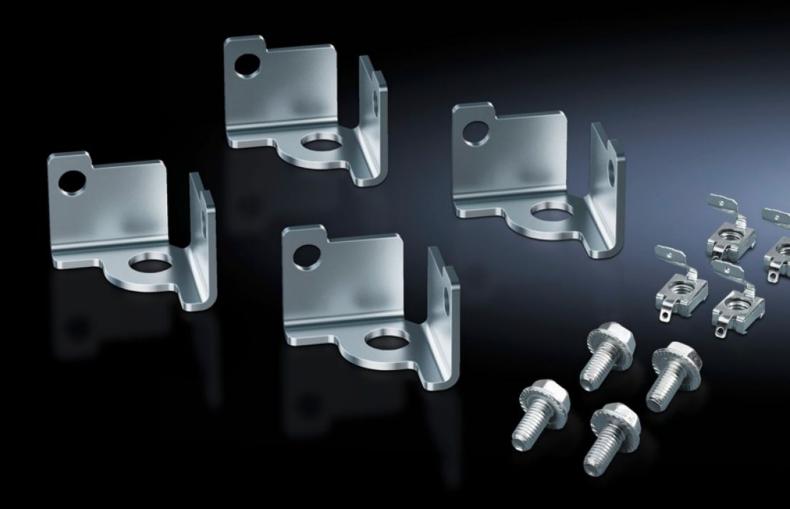

## TS 8800.830 - Reinforcement bracket for TS, TP universal console

For use as an additional stabilizer to the clamping straps when populated enclosures are screw-fastened via the base tray to the base/plinth or pallet for transportation purposes.

## **Features**

| Model No.             | TS 8800.830                                                                                                                                                                         |
|-----------------------|-------------------------------------------------------------------------------------------------------------------------------------------------------------------------------------|
| Product description   | For use as an additional stabilizer to the clamping straps when populated enclosures are screw-fastened via the base tray to the base/plinth or pallet for transportation purposes. |
| Material              | Carbon steel                                                                                                                                                                        |
| Surface finish        | Zinc-plated                                                                                                                                                                         |
| Supply includes       | Assembly components                                                                                                                                                                 |
| Suitable for          | Enclosure type: TS TP universal console                                                                                                                                             |
| Packaging unit        | 4 pc(s).                                                                                                                                                                            |
| Net weight            | 0.452                                                                                                                                                                               |
| Gross weight          | 0.551                                                                                                                                                                               |
| Customs tariff number | 73182900                                                                                                                                                                            |
| EAN                   | 4028177389342                                                                                                                                                                       |
| ETIM 9                | EC002625                                                                                                                                                                            |
| ECLASS 8.0            | 27189234                                                                                                                                                                            |