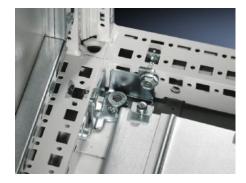

## TS 8800.830 - Reinforcement bracket for TS, TP universal console

For use as an additional stabilizer to the clamping straps when populated enclosures are screw-fastened via the base tray to the base/plinth or pallet for transportation purposes.

## **Features**

| Model No.             | TS 8800.830                                                                                                                                                                         |
|-----------------------|-------------------------------------------------------------------------------------------------------------------------------------------------------------------------------------|
| Product description   | For use as an additional stabilizer to the clamping straps when populated enclosures are screw-fastened via the base tray to the base/plinth or pallet for transportation purposes. |
| Material              | Carbon steel                                                                                                                                                                        |
| Surface finish        | Zinc-plated                                                                                                                                                                         |
| Supply includes       | Assembly components                                                                                                                                                                 |
| Suitable for          | Enclosure type: TS TP universal console                                                                                                                                             |
| Packaging unit        | 4 pc(s).                                                                                                                                                                            |
| Net weight            | 0.452                                                                                                                                                                               |
| Gross weight          | 0.551                                                                                                                                                                               |
| Customs tariff number | 73182900                                                                                                                                                                            |
| EAN                   | 4028177389342                                                                                                                                                                       |
| ETIM 9                | EC002625                                                                                                                                                                            |
| ECLASS 8.0            | 27189234                                                                                                                                                                            |