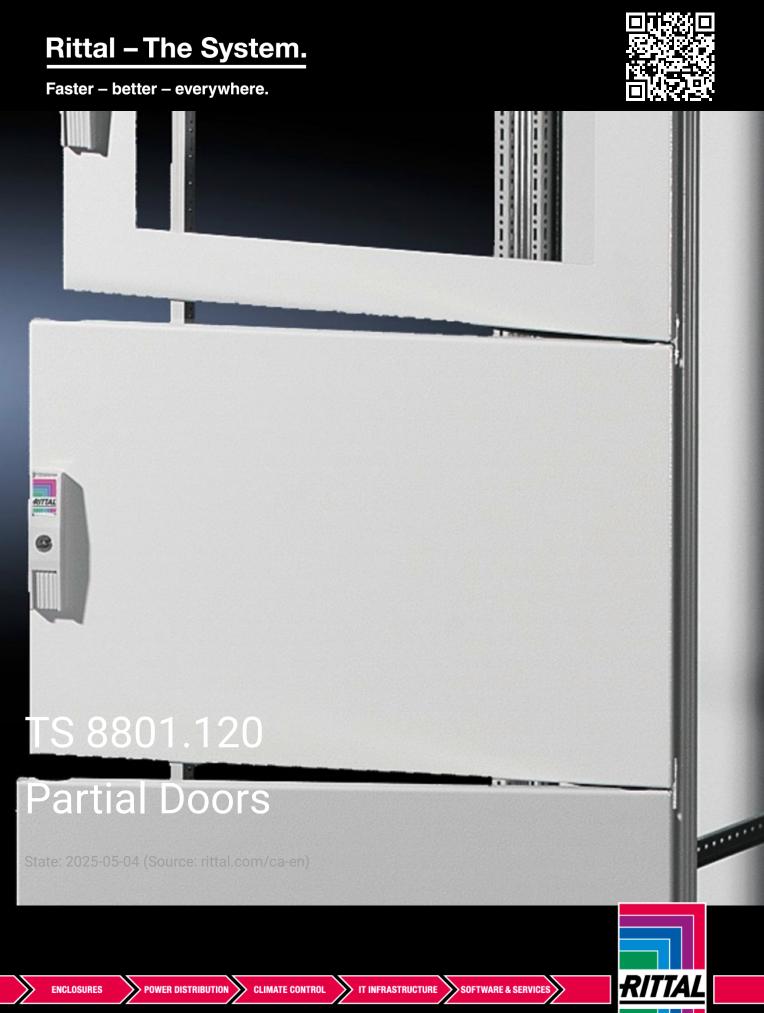

## TS 8801.120 - Partial Doors for TS

Door may be optionally hinged on the right or left.

## Features

| Model No.           | TS 8801.120                                                                                                                                                                                                                                                                                                                                                                                                                                                                                      |
|---------------------|--------------------------------------------------------------------------------------------------------------------------------------------------------------------------------------------------------------------------------------------------------------------------------------------------------------------------------------------------------------------------------------------------------------------------------------------------------------------------------------------------|
| Product description | Suitable for TS enclosures instead of a door or rear panel. The<br>partial doors can be combined as required. A front trim panel is<br>required at the top and bottom. Door may be optionally hinged on<br>the right or left. In doors without a viewing window (height 600 –<br>1000 mm), installation of the monitor frame SZ 2305.000 is<br>possible. Standard double-bit lock insert may be exchanged for lock<br>inserts, type F, and for comfort handle in systems 600 mm or more<br>high. |
| Material            | Carbon steel, 2 mm                                                                                                                                                                                                                                                                                                                                                                                                                                                                               |
| Color               | RAL 7035                                                                                                                                                                                                                                                                                                                                                                                                                                                                                         |
| Supply includes     | Cross member<br>Hinges<br>Lock components<br>Assembly components                                                                                                                                                                                                                                                                                                                                                                                                                                 |
| Dimensions          | Width: 800 mm<br>Height: 200 mm                                                                                                                                                                                                                                                                                                                                                                                                                                                                  |