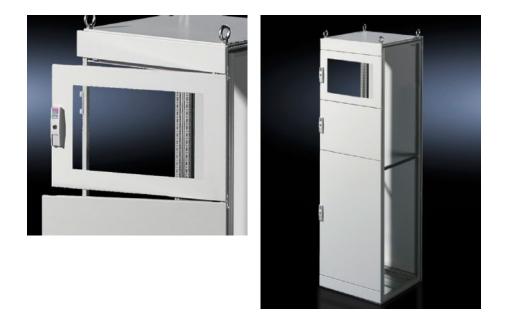

## TS 8801.120 - Partial Doors for TS

Door may be optionally hinged on the right or left.

## Features

| Model No.           | TS 8801.120                                                                                                                                                                                                                                                                                                                                                                                                                                                                                      |
|---------------------|--------------------------------------------------------------------------------------------------------------------------------------------------------------------------------------------------------------------------------------------------------------------------------------------------------------------------------------------------------------------------------------------------------------------------------------------------------------------------------------------------|
| Product description | Suitable for TS enclosures instead of a door or rear panel. The<br>partial doors can be combined as required. A front trim panel is<br>required at the top and bottom. Door may be optionally hinged on<br>the right or left. In doors without a viewing window (height 600 –<br>1000 mm), installation of the monitor frame SZ 2305.000 is<br>possible. Standard double-bit lock insert may be exchanged for lock<br>inserts, type F, and for comfort handle in systems 600 mm or more<br>high. |
| Material            | Carbon steel, 2 mm                                                                                                                                                                                                                                                                                                                                                                                                                                                                               |
| Color               | RAL 7035                                                                                                                                                                                                                                                                                                                                                                                                                                                                                         |
| Supply includes     | Cross member<br>Hinges<br>Lock components<br>Assembly components                                                                                                                                                                                                                                                                                                                                                                                                                                 |
| Dimensions          | Width: 800 mm<br>Height: 200 mm                                                                                                                                                                                                                                                                                                                                                                                                                                                                  |