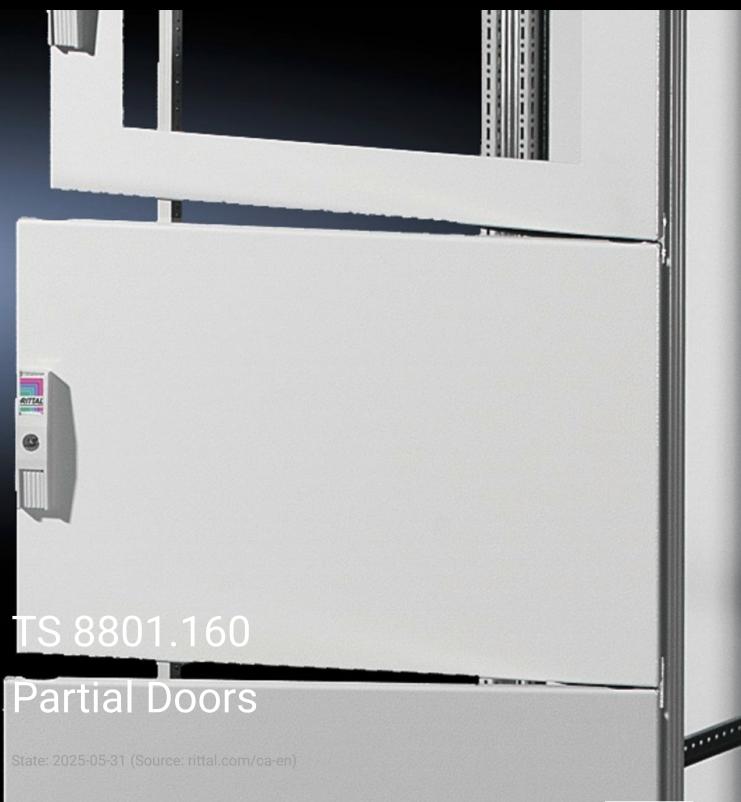

## TS 8801.160 - Partial Doors for TS

Door may be optionally hinged on the right or left.

## **Features**

| Model No.           | TS 8801.160                                                                                                                                                                                                                                                                                                                                                                                                                                                                 |
|---------------------|-----------------------------------------------------------------------------------------------------------------------------------------------------------------------------------------------------------------------------------------------------------------------------------------------------------------------------------------------------------------------------------------------------------------------------------------------------------------------------|
| Product description | Suitable for TS enclosures instead of a door or rear panel. The partial doors can be combined as required. A front trim panel is required at the top and bottom. Door may be optionally hinged on the right or left. In doors without a viewing window (height 600 – 1000 mm), installation of the monitor frame SZ 2305.000 is possible. Standard double-bit lock insert may be exchanged for lock inserts, type F, and for comfort handle in systems 600 mm or more high. |
| Material            | Carbon steel, 2 mm                                                                                                                                                                                                                                                                                                                                                                                                                                                          |
| Color               | RAL 7035                                                                                                                                                                                                                                                                                                                                                                                                                                                                    |
| Supply includes     | Cross member Hinges Lock components Assembly components                                                                                                                                                                                                                                                                                                                                                                                                                     |
| Dimensions          | Width: 800 mm<br>Height: 600 mm                                                                                                                                                                                                                                                                                                                                                                                                                                             |