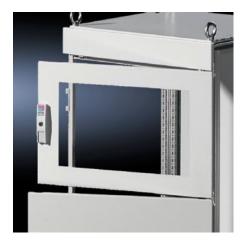

## TS 8801.160 - Partial Doors for TS

Door may be optionally hinged on the right or left.

## **Features**

| Model No.           | TS 8801.160                                                                                                                                                                                                                                                                                                                                                                                                                                                                 |
|---------------------|-----------------------------------------------------------------------------------------------------------------------------------------------------------------------------------------------------------------------------------------------------------------------------------------------------------------------------------------------------------------------------------------------------------------------------------------------------------------------------|
| Product description | Suitable for TS enclosures instead of a door or rear panel. The partial doors can be combined as required. A front trim panel is required at the top and bottom. Door may be optionally hinged on the right or left. In doors without a viewing window (height 600 – 1000 mm), installation of the monitor frame SZ 2305.000 is possible. Standard double-bit lock insert may be exchanged for lock inserts, type F, and for comfort handle in systems 600 mm or more high. |
| Material            | Carbon steel, 2 mm                                                                                                                                                                                                                                                                                                                                                                                                                                                          |
| Color               | RAL 7035                                                                                                                                                                                                                                                                                                                                                                                                                                                                    |
| Supply includes     | Cross member Hinges Lock components Assembly components                                                                                                                                                                                                                                                                                                                                                                                                                     |
| Dimensions          | Width: 800 mm<br>Height: 600 mm                                                                                                                                                                                                                                                                                                                                                                                                                                             |