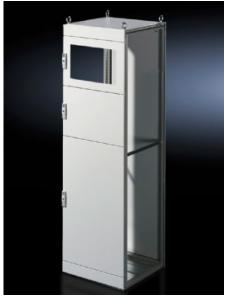

## TS 8801.160 - Partial Doors for TS

Door may be optionally hinged on the right or left.

## **Features**

| Model No.           | TS 8801.160                                                                                                                                                                                                                                                                                                                                                                                                                                                                 |
|---------------------|-----------------------------------------------------------------------------------------------------------------------------------------------------------------------------------------------------------------------------------------------------------------------------------------------------------------------------------------------------------------------------------------------------------------------------------------------------------------------------|
| Product description | Suitable for TS enclosures instead of a door or rear panel. The partial doors can be combined as required. A front trim panel is required at the top and bottom. Door may be optionally hinged on the right or left. In doors without a viewing window (height 600 – 1000 mm), installation of the monitor frame SZ 2305.000 is possible. Standard double-bit lock insert may be exchanged for lock inserts, type F, and for comfort handle in systems 600 mm or more high. |
| Material            | Carbon steel, 2 mm                                                                                                                                                                                                                                                                                                                                                                                                                                                          |
| Color               | RAL 7035                                                                                                                                                                                                                                                                                                                                                                                                                                                                    |
| Supply includes     | Cross member Hinges Lock components Assembly components                                                                                                                                                                                                                                                                                                                                                                                                                     |
| Dimensions          | Width: 800 mm<br>Height: 600 mm                                                                                                                                                                                                                                                                                                                                                                                                                                             |