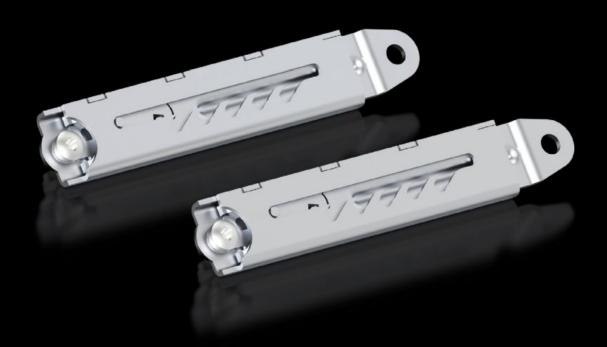

## TS 8801.260 - Stay for trim panel, hinged at the top

With 5 hole pattern positions up to a maximum opening angle of approx. 85°.

## **Features**

| Model No.                           | TS 8801.260                                                                                                          |
|-------------------------------------|----------------------------------------------------------------------------------------------------------------------|
| Product description                 | 5 hole pattern positions up to a maximum opening angle of approx. 85°.                                               |
| Material                            | Carbon steel                                                                                                         |
| Surface finish                      | Zinc-plated                                                                                                          |
| Packaging unit                      | 2 pc(s).                                                                                                             |
| Net weight                          | 0.352                                                                                                                |
| Gross weight                        | 0.403                                                                                                                |
| PCF/VE (cradle-to-gate)             | 1.6 kg CO2 eq (Cat B)                                                                                                |
| Information regarding the PCF class | Category B: PCF value (cradle-to-gate) calculated approximately on the basis of the product weight and self-declared |
| Customs tariff number               | 83024900                                                                                                             |
| EAN                                 | 4028177319165                                                                                                        |
| ETIM 9                              | EC002626                                                                                                             |
| ECLASS 8.0                          | 27189261                                                                                                             |