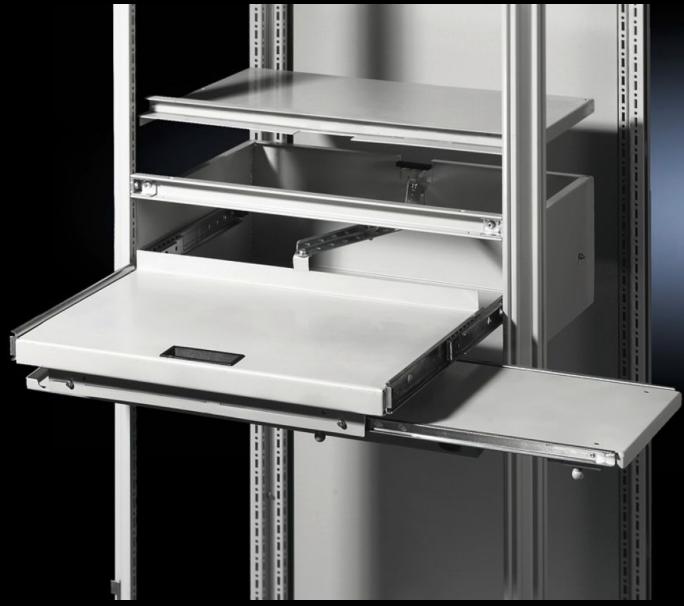

## TS 8801.715 - Drawer for TS

For mouse and keyboard with a maximum width of 500/700 mm. High level of protection, even with the flap open.

## **Features**

| Model No.             | TS 8801.715                                                                                                                      |
|-----------------------|----------------------------------------------------------------------------------------------------------------------------------|
| Product description   | For mouse and keyboard with a maximum width of 500/700 mm. High level of protection, even with the flap open.                    |
| Material              | Carbon steel                                                                                                                     |
| Color                 | RAL 7035                                                                                                                         |
| Supply includes       | Drawer<br>Flap<br>Cross member<br>Fasteners                                                                                      |
| Mounting tip          | Standard double-bit lock insert may be exchanged for 27 mm lock inserts, type A or plastic handles, type B or T handles, type B. |
| Dimensions            | Width: 600 mm<br>Height: 200 mm                                                                                                  |
| Packaging unit        | 1 pc(s).                                                                                                                         |
| Net weight            | 16.057                                                                                                                           |
| Gross weight          | 16.902                                                                                                                           |
| Customs tariff number | 94039910                                                                                                                         |
| EAN                   | 4028177258891                                                                                                                    |
| ETIM 9                | EC002620                                                                                                                         |
| ECLASS 8.0            | 27189261                                                                                                                         |