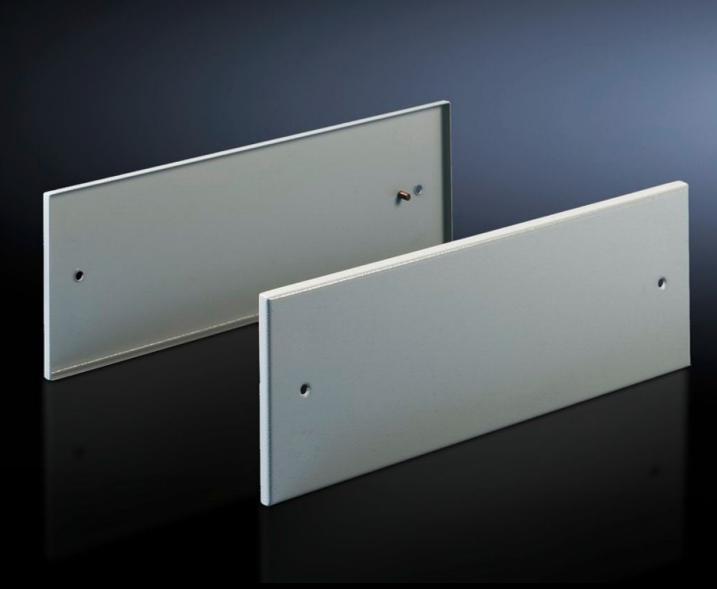

## TS 8801.775 - Sidewall for top-mounted module TS

To close off the side of a top-mounting module or bayed suite.

## **Features**

| Model No.             | TS 8801.775                                                   |
|-----------------------|---------------------------------------------------------------|
| Product description   | To blank off the side of a top-mounted module or bayed suite. |
| Material              | Carbon steel, 1.5 mm                                          |
| Surface finish        | Spray-finished, textured paint                                |
| Color                 | RAL 7035                                                      |
| Supply includes       | Assembly components                                           |
| Dimensions            | Height: 200 mm                                                |
| Packaging unit        | 2 pc(s).                                                      |
| Net weight            | 3                                                             |
| Gross weight          | 3.428                                                         |
| Customs tariff number | 94039910                                                      |
| EAN                   | 4028177250512                                                 |
| ETIM 9                | EC002524                                                      |
| ECLASS 8.0            | 27182101                                                      |
|                       |                                                               |