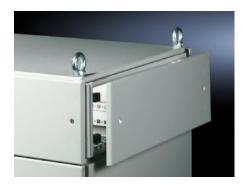

## TS 8801.775 - Sidewall for top-mounted module TS

To close off the side of a top-mounting module or bayed suite.

## **Features**

| Model No.             | TS 8801.775                                                   |
|-----------------------|---------------------------------------------------------------|
| Product description   | To blank off the side of a top-mounted module or bayed suite. |
| Material              | Carbon steel, 1.5 mm                                          |
| Surface finish        | Spray-finished, textured paint                                |
| Color                 | RAL 7035                                                      |
| Supply includes       | Assembly components                                           |
| Dimensions            | Height: 200 mm                                                |
| Packaging unit        | 2 pc(s).                                                      |
| Net weight            | 3                                                             |
| Gross weight          | 3.428                                                         |
| Customs tariff number | 94039910                                                      |
| EAN                   | 4028177250512                                                 |
| ETIM 9                | EC002524                                                      |
| ECLASS 8.0            | 27182101                                                      |
|                       |                                                               |