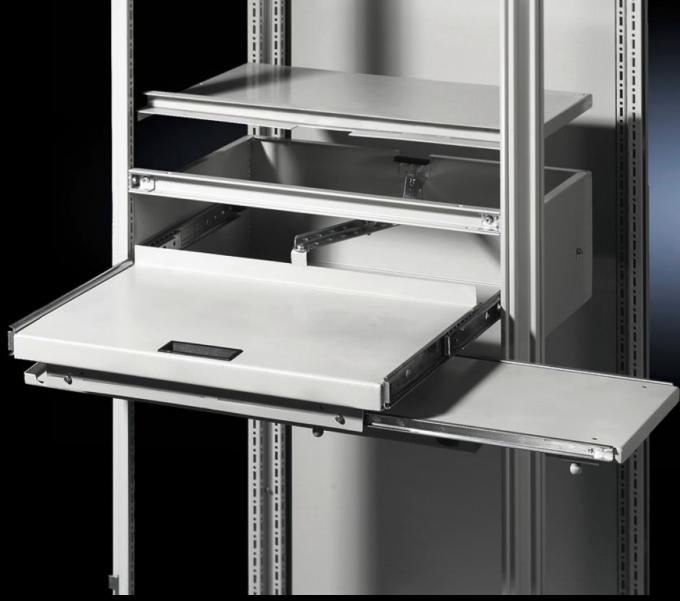

## TS 8801.915 - Drawer for TS

For mouse and keyboard with a maximum width of 500/700 mm. High level of protection, even with the flap open.

## **Features**

| Model No.             | TS 8801.915                                                                                                                      |
|-----------------------|----------------------------------------------------------------------------------------------------------------------------------|
| Product description   | For mouse and keyboard with a maximum width of 500/700 mm. High level of protection, even with the flap open.                    |
| Material              | Carbon steel                                                                                                                     |
| Color                 | RAL 7035                                                                                                                         |
| Supply includes       | Drawer<br>Flap<br>Cross member<br>Fasteners                                                                                      |
| Mounting tip          | Standard double-bit lock insert may be exchanged for 27 mm lock inserts, type A or plastic handles, type B or T handles, type B. |
| Dimensions            | Width: 800 mm<br>Height: 200 mm                                                                                                  |
| Packaging unit        | 1 pc(s).                                                                                                                         |
| Net weight            | 20.629                                                                                                                           |
| Gross weight          | 21.715                                                                                                                           |
| Customs tariff number | 94039910                                                                                                                         |
| EAN                   | 4028177258907                                                                                                                    |
| ETIM 9                | EC002620                                                                                                                         |
| ECLASS 8.0            | 27189261                                                                                                                         |