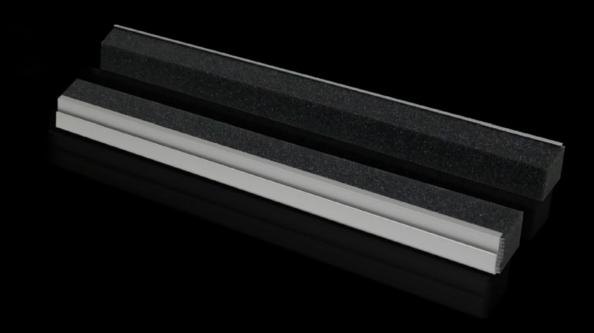

## TS 8802.060 - Section for cable entry, center for TS, TP

Inserted in base plate.

#### **Features**

| Model No.                               | TS 8802.060                                                                                                                                                                               |
|-----------------------------------------|-------------------------------------------------------------------------------------------------------------------------------------------------------------------------------------------|
| Product description                     | To seal the cable entry between the base plates.                                                                                                                                          |
| Benefits                                | Particularly well-suited to cables with identical cross-sections                                                                                                                          |
| Technical specifications                | Foam rubber cable clamping profile: Cross-section: 30 x 25 mm                                                                                                                             |
| Applications                            | For top-mounting on base plates                                                                                                                                                           |
| Material                                | Extruded aluminum section Foam rubber cable clamping profile: PU foam                                                                                                                     |
| Supply includes                         | Plug-in sections, incl. foam rubber clamp strip                                                                                                                                           |
| Note                                    | 2 pc(s). are sufficient for one base opening up to an enclosure width of 800 mm  From an enclosure width of 1,000 mm, two base openings are provided. 4 units per enclosure may be fitted |
| Suitable for                            | Enclosure type: TS: = 600 mm Enclosure type: TP                                                                                                                                           |
| Protection category IP to IEC 60<br>529 | IP 55 if correctly installed                                                                                                                                                              |
| Packaging unit                          | 2 pc(s).                                                                                                                                                                                  |
| Net weight                              | 0.208                                                                                                                                                                                     |
| Gross weight                            | 0.212                                                                                                                                                                                     |
| Customs tariff number                   | 76042990                                                                                                                                                                                  |
|                                         |                                                                                                                                                                                           |