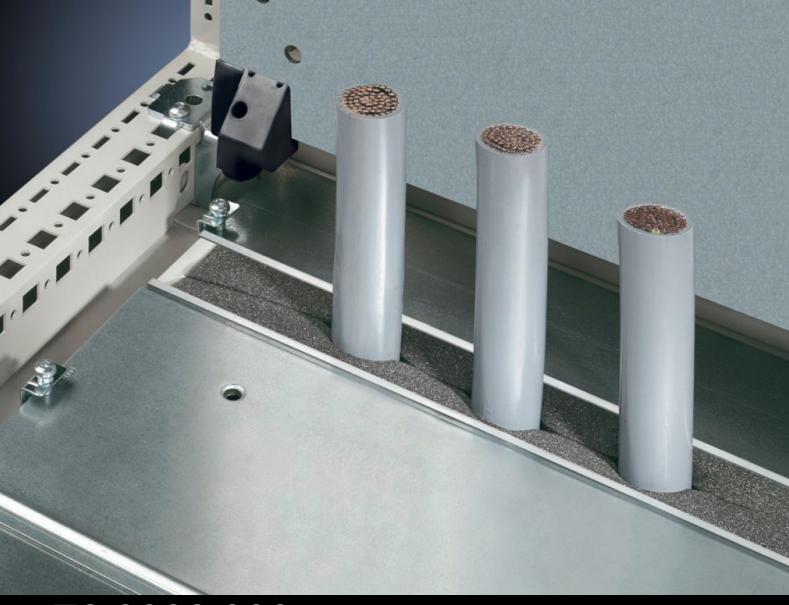

## TS 8802.080 - Section for cable entry, center for TS, TP

Inserted in base plate.

#### **Features**

| Model No.                            | TS 8802.080                                                                                                                                                                                       |
|--------------------------------------|---------------------------------------------------------------------------------------------------------------------------------------------------------------------------------------------------|
| Product description                  | To seal the cable entry between the base plates.                                                                                                                                                  |
| Benefits                             | Particularly well-suited to cables with identical cross-sections                                                                                                                                  |
| Technical specifications             | Foam rubber cable clamping profile: Cross-section: 30 x 25 mm                                                                                                                                     |
| Applications                         | For top-mounting on base plates                                                                                                                                                                   |
| Material                             | Extruded aluminum section Foam rubber cable clamping profile: PU foam                                                                                                                             |
| Supply includes                      | Plug-in sections, incl. foam rubber clamp strip                                                                                                                                                   |
| Note                                 | 2 pc(s). are sufficient for one base opening up to an enclosure width<br>of 800 mm<br>From an enclosure width of 1,000 mm, two base openings are<br>provided. 4 units per enclosure may be fitted |
| Suitable for                         | Enclosure type: TS: = 800 mm<br>Enclosure type: TP                                                                                                                                                |
| Protection category IP to IEC 60 529 | IP 55 if correctly installed                                                                                                                                                                      |
| Packaging unit                       | 2 pc(s).                                                                                                                                                                                          |
| Net weight                           | 0.3                                                                                                                                                                                               |
| Gross weight                         | 0.32                                                                                                                                                                                              |
| Customs tariff number                | 76042990                                                                                                                                                                                          |
|                                      |                                                                                                                                                                                                   |