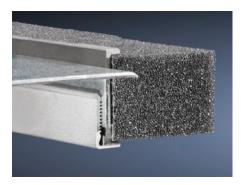

#### **Features**

| Model No.                            | TS 8802.080                                                                                                                                                                                       |
|--------------------------------------|---------------------------------------------------------------------------------------------------------------------------------------------------------------------------------------------------|
| Product description                  | To seal the cable entry between the base plates.                                                                                                                                                  |
| Benefits                             | Particularly well-suited to cables with identical cross-sections                                                                                                                                  |
| Technical specifications             | Foam rubber cable clamping profile: Cross-section: 30 x 25 mm                                                                                                                                     |
| Applications                         | For top-mounting on base plates                                                                                                                                                                   |
| Material                             | Extruded aluminum section Foam rubber cable clamping profile: PU foam                                                                                                                             |
| Supply includes                      | Plug-in sections, incl. foam rubber clamp strip                                                                                                                                                   |
| Note                                 | 2 pc(s). are sufficient for one base opening up to an enclosure width<br>of 800 mm<br>From an enclosure width of 1,000 mm, two base openings are<br>provided. 4 units per enclosure may be fitted |
| Suitable for                         | Enclosure type: TS: = 800 mm<br>Enclosure type: TP                                                                                                                                                |
| Protection category IP to IEC 60 529 | IP 55 if correctly installed                                                                                                                                                                      |
| Packaging unit                       | 2 pc(s).                                                                                                                                                                                          |
| Net weight                           | 0.3                                                                                                                                                                                               |
| Gross weight                         | 0.32                                                                                                                                                                                              |
| Customs tariff number                | 76042990                                                                                                                                                                                          |
|                                      |                                                                                                                                                                                                   |