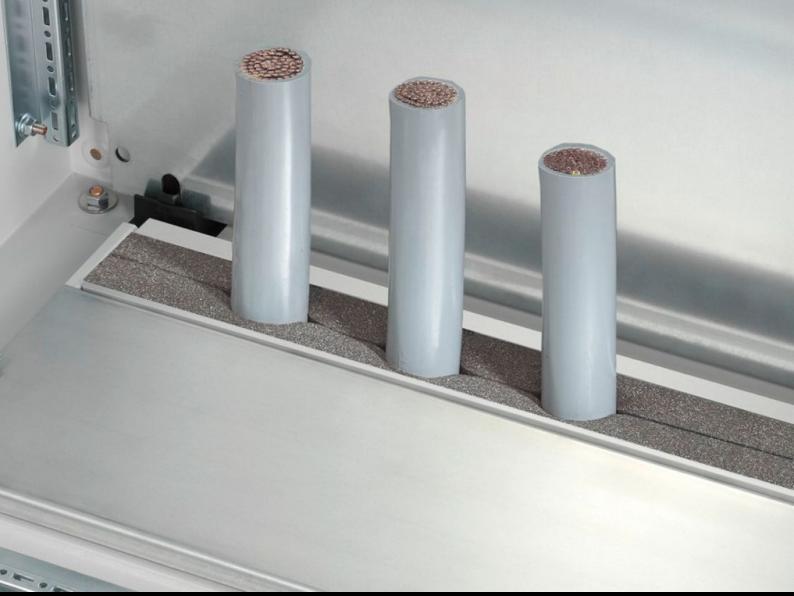

## TS 8802.105 - Section for cable entry, rear for TS, TP

Inserted in base opening.

## Features

| TS 8802.105                                                                                                                                                                                        |
|----------------------------------------------------------------------------------------------------------------------------------------------------------------------------------------------------|
| To seal the cable entry on the base opening.                                                                                                                                                       |
| Particularly well-suited to cables with identical cross-sections<br>When installing the mounting plate in the rearmost position, the<br>cables may be routed directly without large bending radii. |
| Foam rubber cable clamping profile: Cross-section: 30 x 25 mm                                                                                                                                      |
| Mount directly on the base opening/base tray and base plate                                                                                                                                        |
| Extruded aluminum section<br>Foam rubber cable clamping profile: PU foam                                                                                                                           |
| Plug-in sections, incl. foam rubber clamp strip                                                                                                                                                    |
| 2 pc(s). are sufficient for one base opening up to an enclosure width<br>of 800 mm<br>From an enclosure width of 1,000 mm, two base openings are<br>provided. 4 units per enclosure may be fitted  |
| Enclosure type: TS: = 1,000 mm<br>Enclosure type: TP                                                                                                                                               |
| IP 55 if correctly installed                                                                                                                                                                       |
| 4 pc(s).                                                                                                                                                                                           |
| 0.308                                                                                                                                                                                              |
| 76042990                                                                                                                                                                                           |
| 4028177496378                                                                                                                                                                                      |
| EC002624                                                                                                                                                                                           |
| 27189265                                                                                                                                                                                           |
|                                                                                                                                                                                                    |