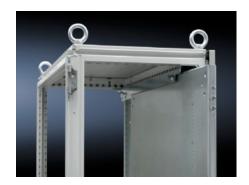

## TS 8802.280 - Slide Rail for mounting plate TS

For inserting the mounting plates from the side.

#### **Features**

| Model No.            | TS 8802.280                                                                                                                                                                                                                                                                                                 |
|----------------------|-------------------------------------------------------------------------------------------------------------------------------------------------------------------------------------------------------------------------------------------------------------------------------------------------------------|
| Product description  | For inserting the mounting plates from the side.                                                                                                                                                                                                                                                            |
| Applications         | With enclosure depth 400 mm, a mounting depth of 105 - 330 mm is supported With enclosure depth 500 mm, a mounting depth of 105 - 430 mm is supported With enclosure depth 600 mm, a mounting depth of 105 - 530 mm is supported With enclosure depth 800 mm, a mounting depth of 105 - 730 mm is supported |
| Material             | Carbon steel                                                                                                                                                                                                                                                                                                |
| Surface finish       | Zinc-plated                                                                                                                                                                                                                                                                                                 |
| Supply includes      | Assembly components                                                                                                                                                                                                                                                                                         |
| Installation options | Slide rails mounted directly on the enclosure frame, depth-<br>adjustable in 25 mm stages<br>Mounting plate secured to the slide rails using captive nuts and<br>screws                                                                                                                                     |
| Suitable for         | Enclosure type: TS<br>Width: = 800 mm                                                                                                                                                                                                                                                                       |
| Packaging unit       | 1 pc(s).                                                                                                                                                                                                                                                                                                    |
| Net weight           | 3.831                                                                                                                                                                                                                                                                                                       |