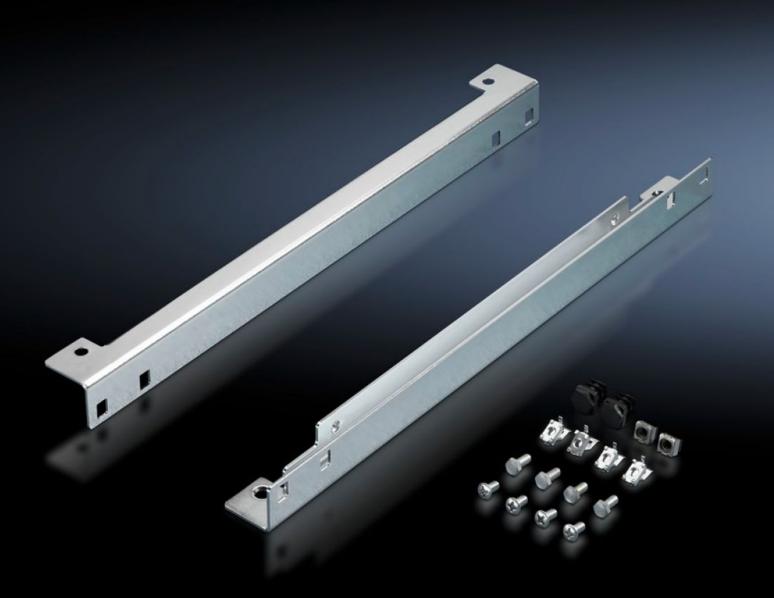

## TS 8802.280 - Slide Rail for mounting plate TS

For inserting the mounting plates from the side.

#### **Features**

| Model No.            | TS 8802.280                                                                                                                                                                                                                                                                                                 |
|----------------------|-------------------------------------------------------------------------------------------------------------------------------------------------------------------------------------------------------------------------------------------------------------------------------------------------------------|
| Product description  | For inserting the mounting plates from the side.                                                                                                                                                                                                                                                            |
| Applications         | With enclosure depth 400 mm, a mounting depth of 105 - 330 mm is supported With enclosure depth 500 mm, a mounting depth of 105 - 430 mm is supported With enclosure depth 600 mm, a mounting depth of 105 - 530 mm is supported With enclosure depth 800 mm, a mounting depth of 105 - 730 mm is supported |
| Material             | Carbon steel                                                                                                                                                                                                                                                                                                |
| Surface finish       | Zinc-plated                                                                                                                                                                                                                                                                                                 |
| Supply includes      | Assembly components                                                                                                                                                                                                                                                                                         |
| Installation options | Slide rails mounted directly on the enclosure frame, depth-<br>adjustable in 25 mm stages<br>Mounting plate secured to the slide rails using captive nuts and<br>screws                                                                                                                                     |
| Suitable for         | Enclosure type: TS<br>Width: = 800 mm                                                                                                                                                                                                                                                                       |
| Packaging unit       | 1 pc(s).                                                                                                                                                                                                                                                                                                    |
| Net weight           | 3.831                                                                                                                                                                                                                                                                                                       |