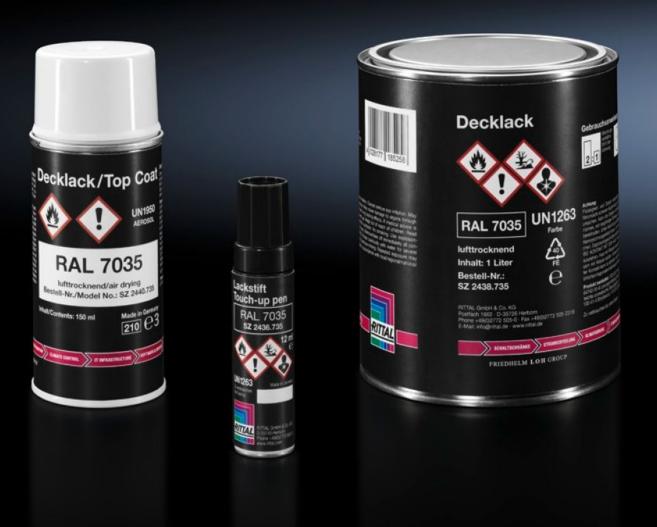

## SZ 9095.006 - Primer/paint

Paint for touching up and repairing powder-coated and wet-painted surfaces, air-drying.

## Features

| Model No.             | SZ 9095.006                                                                       |
|-----------------------|-----------------------------------------------------------------------------------|
| Product description   | For touching up and repairing powder coated and wet-painted surfaces, air drying. |
| Color                 | RAL 7035                                                                          |
| Content               | 177 ml                                                                            |
| Delivery form         | Touch-up pen                                                                      |
| Packaging unit        | 1 pc(s).                                                                          |
| Net weight            | 0.099                                                                             |
| Gross weight          | 0.183                                                                             |
| Customs tariff number | 3209100010                                                                        |
| UPC-Code              | 1458                                                                              |
|                       |                                                                                   |