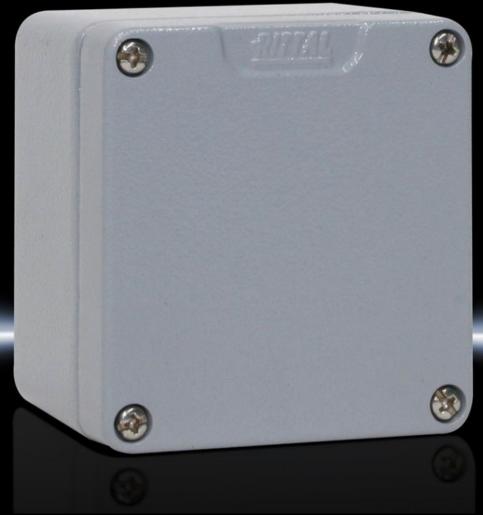

# GA 9104.210 - Cast aluminum housing GA

Spray-finished cast aluminum housing. Protection category IP 66.

#### **Features**

| Model No.                              | GA 9104.210                                                                              |
|----------------------------------------|------------------------------------------------------------------------------------------|
| Material                               | Housing: Cast aluminum<br>Cover: cast aluminum, all-round CR foam rubber round core seal |
| Surface finish                         | Textured paint                                                                           |
| Color                                  | RAL 7001                                                                                 |
| Supply includes                        | Housing with cover                                                                       |
|                                        | Cover screws, captive                                                                    |
|                                        | Screws for attaching support rails                                                       |
|                                        | Screw for connection of the PE conductor                                                 |
| Protection category NEMA               | NEMA 4                                                                                   |
| Protection category IP to EN 60<br>529 | IP 66                                                                                    |
| IK code                                | IK08                                                                                     |
| Dimensions                             | Width: 75 mm                                                                             |
|                                        | Height: 80 mm                                                                            |
|                                        | Depth: 58 mm                                                                             |
| Base material                          | Cast aluminum                                                                            |
| Packaging unit                         | 1 pc(s).                                                                                 |
|                                        |                                                                                          |