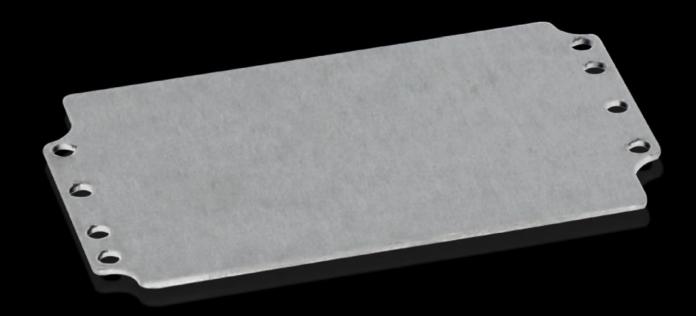

## GA 9105.700 - Mounting panel For GA

For individual interior installation, with mounting holes.

## **Features**

| Model No.                            | GA 9105.700                                                                                                          |
|--------------------------------------|----------------------------------------------------------------------------------------------------------------------|
| Product description                  | For individual interior installation, with mounting holes.                                                           |
| Material                             | Carbon steel                                                                                                         |
| Surface finish                       | Zinc-plated                                                                                                          |
| Dimensions of mounting plate (W x H) | 114 mm x 69 mm                                                                                                       |
| Suitable for                         | Enclosure type: GA<br>Width: = 125 mm<br>Height: = 80 mm                                                             |
| Packaging unit                       | 10 pc(s).                                                                                                            |
| Net weight                           | 0.8                                                                                                                  |
| Gross weight                         | 0.859                                                                                                                |
| PCF/VE (cradle-to-gate)              | 3.3 kg CO2 eq (Cat B)                                                                                                |
| Information regarding the PCF class  | Category B: PCF value (cradle-to-gate) calculated approximately on the basis of the product weight and self-declared |
| Customs tariff number                | 73269098                                                                                                             |
| EAN                                  | 4028177154261                                                                                                        |
| ETIM 9                               | EC000213                                                                                                             |
| ECLASS 8.0                           | 27409216                                                                                                             |
|                                      |                                                                                                                      |