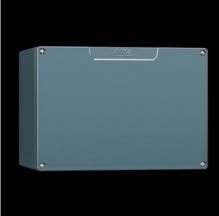

## GA 9106.210 - Cast aluminum housing GA

Spray-finished cast aluminum housing. Protection category IP 66.

#### **Features**

| Model No.                       | GA 9106.210                                                    |
|---------------------------------|----------------------------------------------------------------|
| Material                        | Housing: Cast aluminum                                         |
|                                 | Cover: cast aluminum, all-round CR foam rubber round core seal |
| Surface finish                  | Textured paint                                                 |
| Color                           | RAL 7001                                                       |
| Supply includes                 | Housing with cover                                             |
|                                 | Cover screws, captive                                          |
|                                 | Screws for attaching support rails                             |
|                                 | Screw for connection of the PE conductor                       |
| Protection category NEMA        | NEMA 4                                                         |
| Protection category IP to EN 60 | IP 66                                                          |
| 529                             |                                                                |
| IK code                         | IK08                                                           |
| Dimensions                      | Width: 175 mm                                                  |
|                                 | Height: 80 mm                                                  |
|                                 | Depth: 58 mm                                                   |
| Base material                   | Cast aluminum                                                  |
| Packaging unit                  | 1 pc(s).                                                       |
|                                 |                                                                |