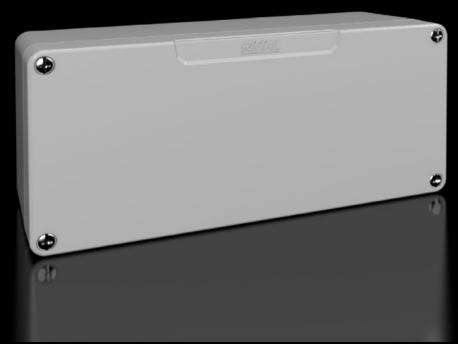

## GA 9106.210 - Cast aluminum housing GA

Spray-finished cast aluminum housing. Protection category IP 66.

#### **Features**

| Model No.                       | GA 9106.210                                                    |
|---------------------------------|----------------------------------------------------------------|
| Material                        | Housing: Cast aluminum                                         |
|                                 | Cover: cast aluminum, all-round CR foam rubber round core seal |
| Surface finish                  | Textured paint                                                 |
| Color                           | RAL 7001                                                       |
| Supply includes                 | Housing with cover                                             |
|                                 | Cover screws, captive                                          |
|                                 | Screws for attaching support rails                             |
|                                 | Screw for connection of the PE conductor                       |
| Protection category NEMA        | NEMA 4                                                         |
| Protection category IP to EN 60 | IP 66                                                          |
| 529                             |                                                                |
| IK code                         | IK08                                                           |
| Dimensions                      | Width: 175 mm                                                  |
|                                 | Height: 80 mm                                                  |
|                                 | Depth: 58 mm                                                   |
| Base material                   | Cast aluminum                                                  |
| Packaging unit                  | 1 pc(s).                                                       |
|                                 |                                                                |