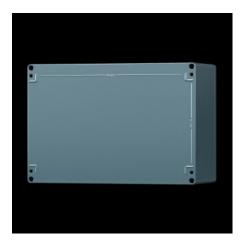

## GA 9106.210 - Cast aluminum housing GA

Spray-finished cast aluminum housing. Protection category IP 66.

#### **Features**

| Model No.                       | GA 9106.210                                                    |
|---------------------------------|----------------------------------------------------------------|
| Material                        | Housing: Cast aluminum                                         |
|                                 | Cover: cast aluminum, all-round CR foam rubber round core seal |
| Surface finish                  | Textured paint                                                 |
| Color                           | RAL 7001                                                       |
| Supply includes                 | Housing with cover                                             |
|                                 | Cover screws, captive                                          |
|                                 | Screws for attaching support rails                             |
|                                 | Screw for connection of the PE conductor                       |
| Protection category NEMA        | NEMA 4                                                         |
| Protection category IP to EN 60 | IP 66                                                          |
| 529                             |                                                                |
| IK code                         | IK08                                                           |
| Dimensions                      | Width: 175 mm                                                  |
|                                 | Height: 80 mm                                                  |
|                                 | Depth: 58 mm                                                   |
| Base material                   | Cast aluminum                                                  |
| Packaging unit                  | 1 pc(s).                                                       |
|                                 |                                                                |