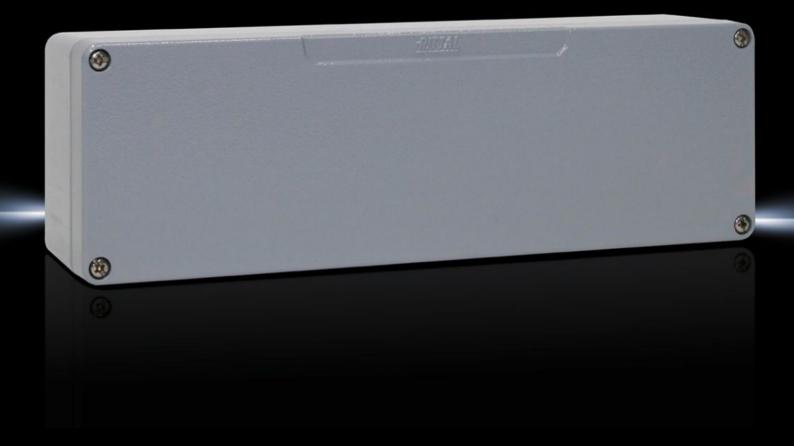

## GA 9107.210 - Cast aluminum housing GA

Spray-finished cast aluminum housing. Protection category IP 66.

#### **Features**

| Model No.                       | GA 9107.210                                                    |
|---------------------------------|----------------------------------------------------------------|
| Material                        | Housing: Cast aluminum                                         |
|                                 | Cover: cast aluminum, all-round CR foam rubber round core seal |
| Surface finish                  | Textured paint                                                 |
| Color                           | RAL 7001                                                       |
| Supply includes                 | Housing with cover                                             |
|                                 | Cover screws, captive                                          |
|                                 | Screws for attaching support rails                             |
|                                 | Screw for connection of the PE conductor                       |
| Protection category NEMA        | NEMA 4                                                         |
| Protection category IP to EN 60 | IP 66                                                          |
| 529                             |                                                                |
| IK code                         | IK08                                                           |
| Dimensions                      | Width: 250 mm                                                  |
|                                 | Height: 80 mm                                                  |
|                                 | Depth: 58 mm                                                   |
| Base material                   | Cast aluminum                                                  |
| Packaging unit                  | 1 pc(s).                                                       |
|                                 |                                                                |