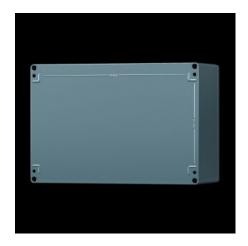

## GA 9111.210 - Cast aluminum housing GA

Spray-finished cast aluminum housing. Protection category IP 66.

#### **Features**

| Model No.                              | GA 9111.210                                                                              |
|----------------------------------------|------------------------------------------------------------------------------------------|
| Material                               | Housing: Cast aluminum<br>Cover: cast aluminum, all-round CR foam rubber round core seal |
| Surface finish                         | Textured paint                                                                           |
| Color                                  | RAL 7001                                                                                 |
| Supply includes                        | Housing with cover                                                                       |
|                                        | Cover screws, captive                                                                    |
|                                        | Screws for attaching support rails                                                       |
|                                        | Screw for connection of the PE conductor                                                 |
| Protection category NEMA               | NEMA 4                                                                                   |
| Protection category IP to EN 60<br>529 | IP 66                                                                                    |
| IK code                                | IK08                                                                                     |
| Dimensions                             | Width: 360 mm                                                                            |
|                                        | Height: 120 mm                                                                           |
|                                        | Depth: 84 mm                                                                             |
| Base material                          | Cast aluminum                                                                            |
| Packaging unit                         | 1 pc(s).                                                                                 |
|                                        |                                                                                          |