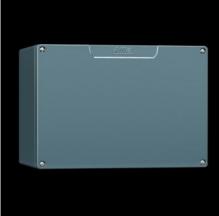

## GA 9111.210 - Cast aluminum housing GA

Spray-finished cast aluminum housing. Protection category IP 66.

#### **Features**

| Model No.                              | GA 9111.210                                                                              |
|----------------------------------------|------------------------------------------------------------------------------------------|
| Material                               | Housing: Cast aluminum<br>Cover: cast aluminum, all-round CR foam rubber round core seal |
| Surface finish                         | Textured paint                                                                           |
| Color                                  | RAL 7001                                                                                 |
| Supply includes                        | Housing with cover                                                                       |
|                                        | Cover screws, captive                                                                    |
|                                        | Screws for attaching support rails                                                       |
|                                        | Screw for connection of the PE conductor                                                 |
| Protection category NEMA               | NEMA 4                                                                                   |
| Protection category IP to EN 60<br>529 | IP 66                                                                                    |
| IK code                                | IK08                                                                                     |
| Dimensions                             | Width: 360 mm                                                                            |
|                                        | Height: 120 mm                                                                           |
|                                        | Depth: 84 mm                                                                             |
| Base material                          | Cast aluminum                                                                            |
| Packaging unit                         | 1 pc(s).                                                                                 |
|                                        |                                                                                          |