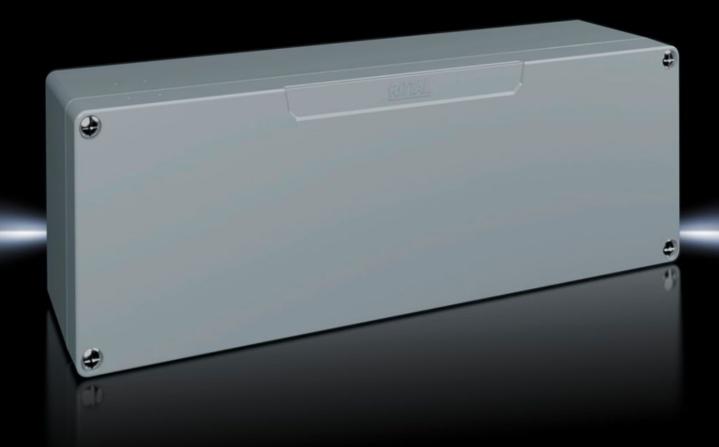

## GA 9111.210 - Cast aluminum housing GA

Spray-finished cast aluminum housing. Protection category IP 66.

#### **Features**

| Model No.                              | GA 9111.210                                                                              |
|----------------------------------------|------------------------------------------------------------------------------------------|
| Material                               | Housing: Cast aluminum<br>Cover: cast aluminum, all-round CR foam rubber round core seal |
| Surface finish                         | Textured paint                                                                           |
| Color                                  | RAL 7001                                                                                 |
| Supply includes                        | Housing with cover                                                                       |
|                                        | Cover screws, captive                                                                    |
|                                        | Screws for attaching support rails                                                       |
|                                        | Screw for connection of the PE conductor                                                 |
| Protection category NEMA               | NEMA 4                                                                                   |
| Protection category IP to EN 60<br>529 | IP 66                                                                                    |
| IK code                                | IK08                                                                                     |
| Dimensions                             | Width: 360 mm                                                                            |
|                                        | Height: 120 mm                                                                           |
|                                        | Depth: 84 mm                                                                             |
| Base material                          | Cast aluminum                                                                            |
| Packaging unit                         | 1 pc(s).                                                                                 |
|                                        |                                                                                          |