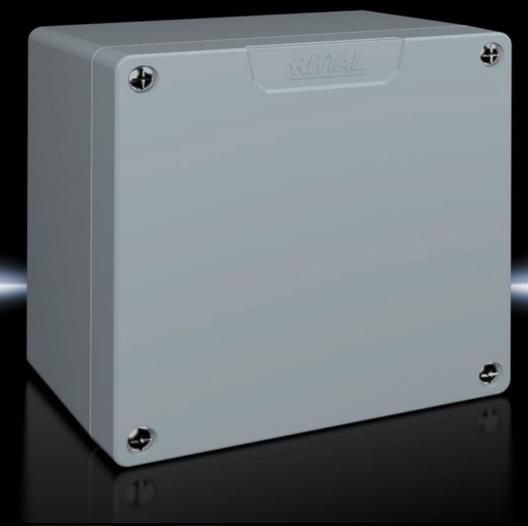

# GA 9112.210 - Cast aluminum housing GA

Spray-finished cast aluminum housing. Protection category IP 66.

#### **Features**

| Model No.                              | GA 9112.210                                                                            |
|----------------------------------------|----------------------------------------------------------------------------------------|
| Material                               | Housing: Cast aluminum  Cover: cast aluminum, all-round CR foam rubber round core seal |
|                                        | Cover. Cast aluminum, an-round CK roam rubber round core sear                          |
| Surface finish                         | Textured paint                                                                         |
| Color                                  | RAL 7001                                                                               |
| Supply includes                        | Housing with cover                                                                     |
|                                        | Cover screws, captive                                                                  |
|                                        | Screws for attaching support rails                                                     |
|                                        | Screw for connection of the PE conductor                                               |
| Protection category NEMA               | NEMA 4                                                                                 |
| Protection category IP to EN 60<br>529 | IP 66                                                                                  |
| IK code                                | IK08                                                                                   |
| Dimensions                             | Width: 160 mm                                                                          |
|                                        | Height: 160 mm                                                                         |
|                                        | Depth: 93 mm                                                                           |
| Base material                          | Cast aluminum                                                                          |
| Packaging unit                         | 1 pc(s).                                                                               |
|                                        |                                                                                        |