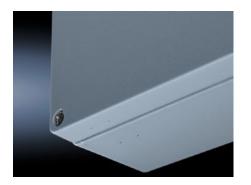

#### **Features**

| Model No.                              | GA 9112.210                                                                            |
|----------------------------------------|----------------------------------------------------------------------------------------|
| Material                               | Housing: Cast aluminum  Cover: cast aluminum, all-round CR foam rubber round core seal |
|                                        | Cover. Cast aluminum, an-round CK roam rubber round core sear                          |
| Surface finish                         | Textured paint                                                                         |
| Color                                  | RAL 7001                                                                               |
| Supply includes                        | Housing with cover                                                                     |
|                                        | Cover screws, captive                                                                  |
|                                        | Screws for attaching support rails                                                     |
|                                        | Screw for connection of the PE conductor                                               |
| Protection category NEMA               | NEMA 4                                                                                 |
| Protection category IP to EN 60<br>529 | IP 66                                                                                  |
| IK code                                | IK08                                                                                   |
| Dimensions                             | Width: 160 mm                                                                          |
|                                        | Height: 160 mm                                                                         |
|                                        | Depth: 93 mm                                                                           |
| Base material                          | Cast aluminum                                                                          |
| Packaging unit                         | 1 pc(s).                                                                               |
|                                        |                                                                                        |