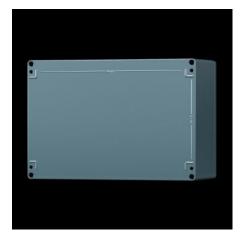

# GA 9112.210 - Cast aluminum housing GA

Spray-finished cast aluminum housing. Protection category IP 66.

#### **Features**

| Model No.                              | GA 9112.210                                                                            |
|----------------------------------------|----------------------------------------------------------------------------------------|
| Material                               | Housing: Cast aluminum  Cover: cast aluminum, all-round CR foam rubber round core seal |
|                                        | Cover. Cast aluminum, an-round CK roam rubber round core sear                          |
| Surface finish                         | Textured paint                                                                         |
| Color                                  | RAL 7001                                                                               |
| Supply includes                        | Housing with cover                                                                     |
|                                        | Cover screws, captive                                                                  |
|                                        | Screws for attaching support rails                                                     |
|                                        | Screw for connection of the PE conductor                                               |
| Protection category NEMA               | NEMA 4                                                                                 |
| Protection category IP to EN 60<br>529 | IP 66                                                                                  |
| IK code                                | IK08                                                                                   |
| Dimensions                             | Width: 160 mm                                                                          |
|                                        | Height: 160 mm                                                                         |
|                                        | Depth: 93 mm                                                                           |
| Base material                          | Cast aluminum                                                                          |
| Packaging unit                         | 1 pc(s).                                                                               |
|                                        |                                                                                        |