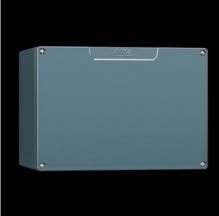

# GA 9112.210 - Cast aluminum housing GA

Spray-finished cast aluminum housing. Protection category IP 66.

#### **Features**

| Model No.                              | GA 9112.210                                                                            |
|----------------------------------------|----------------------------------------------------------------------------------------|
| Material                               | Housing: Cast aluminum  Cover: cast aluminum, all-round CR foam rubber round core seal |
|                                        | Cover. Cast aluminum, an-round CK roam rubber round core sear                          |
| Surface finish                         | Textured paint                                                                         |
| Color                                  | RAL 7001                                                                               |
| Supply includes                        | Housing with cover                                                                     |
|                                        | Cover screws, captive                                                                  |
|                                        | Screws for attaching support rails                                                     |
|                                        | Screw for connection of the PE conductor                                               |
| Protection category NEMA               | NEMA 4                                                                                 |
| Protection category IP to EN 60<br>529 | IP 66                                                                                  |
| IK code                                | IK08                                                                                   |
| Dimensions                             | Width: 160 mm                                                                          |
|                                        | Height: 160 mm                                                                         |
|                                        | Depth: 93 mm                                                                           |
| Base material                          | Cast aluminum                                                                          |
| Packaging unit                         | 1 pc(s).                                                                               |
|                                        |                                                                                        |