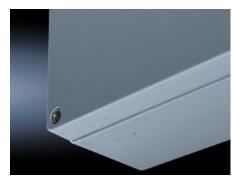

#### **Features**

| Model No.                              | GA 9113.210                                                                              |
|----------------------------------------|------------------------------------------------------------------------------------------|
| Material                               | Housing: Cast aluminum<br>Cover: cast aluminum, all-round CR foam rubber round core seal |
| Surface finish                         | Textured paint                                                                           |
| Color                                  | RAL 7001                                                                                 |
| Supply includes                        | Housing with cover                                                                       |
|                                        | Cover screws, captive                                                                    |
|                                        | Screws for attaching support rails                                                       |
|                                        | Screw for connection of the PE conductor                                                 |
| Protection category NEMA               | NEMA 4                                                                                   |
| Protection category IP to EN 60<br>529 | IP 66                                                                                    |
| IK code                                | IK08                                                                                     |
| Dimensions                             | Width: 260 mm                                                                            |
|                                        | Height: 160 mm                                                                           |
|                                        | Depth: 93 mm                                                                             |
| Base material                          | Cast aluminum                                                                            |
| Packaging unit                         | 1 pc(s).                                                                                 |
|                                        |                                                                                          |