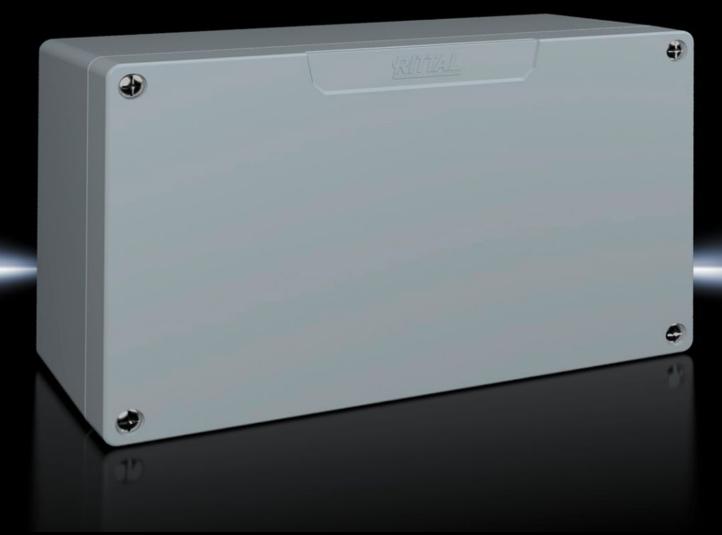

## GA 9113.210 - Cast aluminum housing GA

Spray-finished cast aluminum housing. Protection category IP 66.

#### **Features**

| Model No.                              | GA 9113.210                                                                              |
|----------------------------------------|------------------------------------------------------------------------------------------|
| Material                               | Housing: Cast aluminum<br>Cover: cast aluminum, all-round CR foam rubber round core seal |
| Surface finish                         | Textured paint                                                                           |
| Color                                  | RAL 7001                                                                                 |
| Supply includes                        | Housing with cover                                                                       |
|                                        | Cover screws, captive                                                                    |
|                                        | Screws for attaching support rails                                                       |
|                                        | Screw for connection of the PE conductor                                                 |
| Protection category NEMA               | NEMA 4                                                                                   |
| Protection category IP to EN 60<br>529 | IP 66                                                                                    |
| IK code                                | IK08                                                                                     |
| Dimensions                             | Width: 260 mm                                                                            |
|                                        | Height: 160 mm                                                                           |
|                                        | Depth: 93 mm                                                                             |
| Base material                          | Cast aluminum                                                                            |
| Packaging unit                         | 1 pc(s).                                                                                 |
|                                        |                                                                                          |