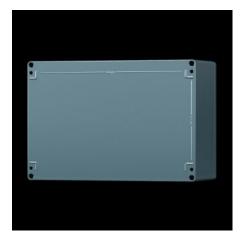

## GA 9113.210 - Cast aluminum housing GA

Spray-finished cast aluminum housing. Protection category IP 66.

#### **Features**

| Model No.                              | GA 9113.210                                                                              |
|----------------------------------------|------------------------------------------------------------------------------------------|
| Material                               | Housing: Cast aluminum<br>Cover: cast aluminum, all-round CR foam rubber round core seal |
| Surface finish                         | Textured paint                                                                           |
| Color                                  | RAL 7001                                                                                 |
| Supply includes                        | Housing with cover                                                                       |
|                                        | Cover screws, captive                                                                    |
|                                        | Screws for attaching support rails                                                       |
|                                        | Screw for connection of the PE conductor                                                 |
| Protection category NEMA               | NEMA 4                                                                                   |
| Protection category IP to EN 60<br>529 | IP 66                                                                                    |
| IK code                                | IK08                                                                                     |
| Dimensions                             | Width: 260 mm                                                                            |
|                                        | Height: 160 mm                                                                           |
|                                        | Depth: 93 mm                                                                             |
| Base material                          | Cast aluminum                                                                            |
| Packaging unit                         | 1 pc(s).                                                                                 |
|                                        |                                                                                          |