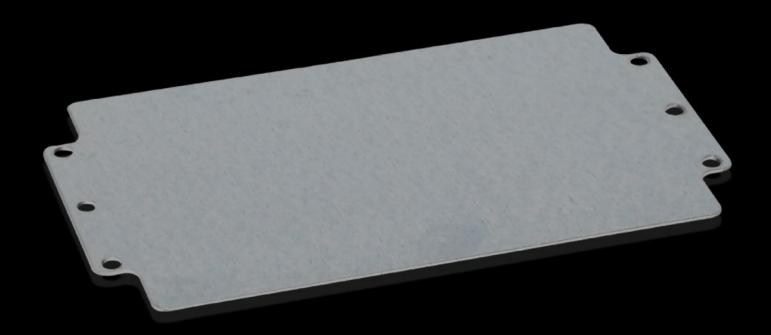

## GA 9113.700 - Mounting panel For GA

For individual interior installation, with mounting holes.

## **Features**

| Model No.                            | GA 9113.700                                                                                                          |
|--------------------------------------|----------------------------------------------------------------------------------------------------------------------|
| Product description                  | For individual interior installation, with mounting holes.                                                           |
| Material                             | Carbon steel                                                                                                         |
| Surface finish                       | Zinc-plated                                                                                                          |
| Dimensions of mounting plate (W x H) | 245 mm x 142 mm                                                                                                      |
| Suitable for                         | Enclosure type: GA<br>Width: = 260 mm<br>Height: = 160 mm                                                            |
| Packaging unit                       | 2 pc(s).                                                                                                             |
| Net weight                           | 0.7                                                                                                                  |
| Gross weight                         | 0.774                                                                                                                |
| PCF/VE (cradle-to-gate)              | 2.9 kg CO2 eq (Cat B)                                                                                                |
| Information regarding the PCF class  | Category B: PCF value (cradle-to-gate) calculated approximately on the basis of the product weight and self-declared |
| Customs tariff number                | 94039910                                                                                                             |
| EAN                                  | 4028177154339                                                                                                        |
| ETIM 9                               | EC000213                                                                                                             |
| ECLASS 8.0                           | 27409216                                                                                                             |
|                                      |                                                                                                                      |