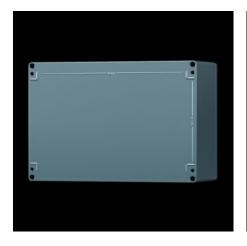

## GA 9117.210 - Cast aluminum housing GA

Spray-finished cast aluminum housing. Protection category IP 66.

#### **Features**

| Model No.                              | GA 9117.210                                                                              |
|----------------------------------------|------------------------------------------------------------------------------------------|
| Material                               | Housing: Cast aluminum<br>Cover: cast aluminum, all-round CR foam rubber round core seal |
| Surface finish                         | Textured paint                                                                           |
| Color                                  | RAL 7001                                                                                 |
| Supply includes                        | Housing with cover                                                                       |
|                                        | Cover screws, captive                                                                    |
|                                        | Screws for attaching support rails                                                       |
|                                        | Screw for connection of the PE conductor                                                 |
| Protection category NEMA               | NEMA 4                                                                                   |
| Protection category IP to EN 60<br>529 | IP 66                                                                                    |
| IK code                                | IK08                                                                                     |
| Dimensions                             | Width: 280 mm                                                                            |
|                                        | Height: 232 mm                                                                           |
|                                        | Depth: 113 mm                                                                            |
| Base material                          | Cast aluminum                                                                            |
| Packaging unit                         | 1 pc(s).                                                                                 |
|                                        |                                                                                          |