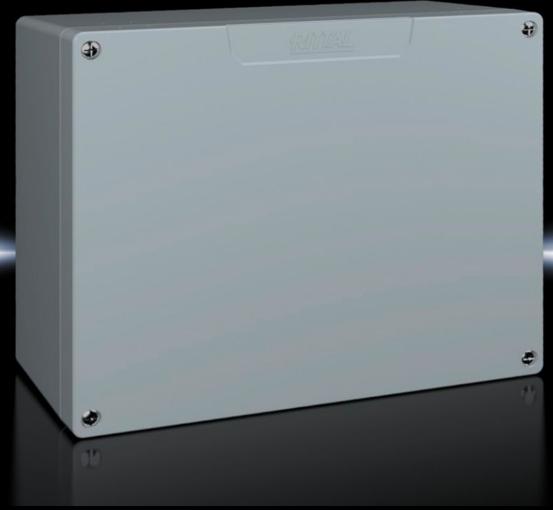

## GA 9117.210 - Cast aluminum housing GA

Spray-finished cast aluminum housing. Protection category IP 66.

#### **Features**

| Model No.                              | GA 9117.210                                                                              |
|----------------------------------------|------------------------------------------------------------------------------------------|
| Material                               | Housing: Cast aluminum<br>Cover: cast aluminum, all-round CR foam rubber round core seal |
| Surface finish                         | Textured paint                                                                           |
| Color                                  | RAL 7001                                                                                 |
| Supply includes                        | Housing with cover                                                                       |
|                                        | Cover screws, captive                                                                    |
|                                        | Screws for attaching support rails                                                       |
|                                        | Screw for connection of the PE conductor                                                 |
| Protection category NEMA               | NEMA 4                                                                                   |
| Protection category IP to EN 60<br>529 | IP 66                                                                                    |
| IK code                                | IK08                                                                                     |
| Dimensions                             | Width: 280 mm                                                                            |
|                                        | Height: 232 mm                                                                           |
|                                        | Depth: 113 mm                                                                            |
| Base material                          | Cast aluminum                                                                            |
| Packaging unit                         | 1 pc(s).                                                                                 |
|                                        |                                                                                          |