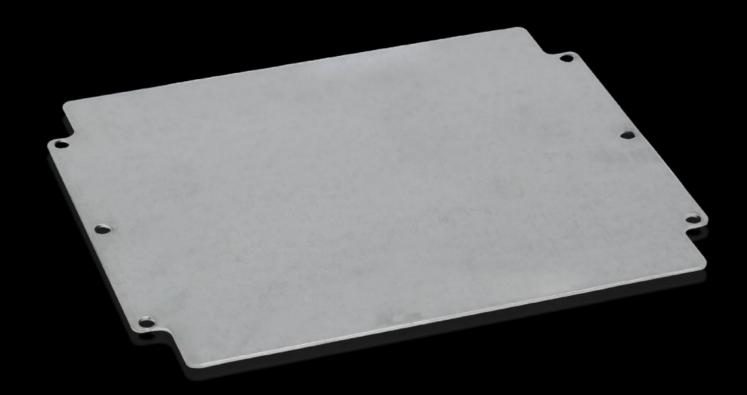

## GA 9117.700 - Mounting panel For GA

For individual interior installation, with mounting holes.

## **Features**

| Model No.                            | GA 9117.700                                                                                                             |
|--------------------------------------|-------------------------------------------------------------------------------------------------------------------------|
| Product description                  | For individual interior installation, with mounting holes.                                                              |
| Material                             | Carbon steel                                                                                                            |
| Surface finish                       | Zinc-plated                                                                                                             |
| Dimensions of mounting plate (W x H) | 264 mm x 214 mm                                                                                                         |
| Suitable for                         | Enclosure type: GA<br>Width: = 280 mm<br>Height: = 232 mm                                                               |
| Packaging unit                       | 1 pc(s).                                                                                                                |
| Net weight                           | 0.6                                                                                                                     |
| Gross weight                         | 0.663                                                                                                                   |
| PCF/VE (cradle-to-gate)              | 3.4 kg CO2 eq (Cat B)                                                                                                   |
| Information regarding the PCF class  | Category B: PCF value (cradle-to-gate) calculated approximately on<br>the basis of the product weight and self-declared |
| Customs tariff number                | 94039910                                                                                                                |
| EAN                                  | 4028177154377                                                                                                           |
| ETIM 9                               | EC000213                                                                                                                |
| ECLASS 8.0                           | 27409216                                                                                                                |