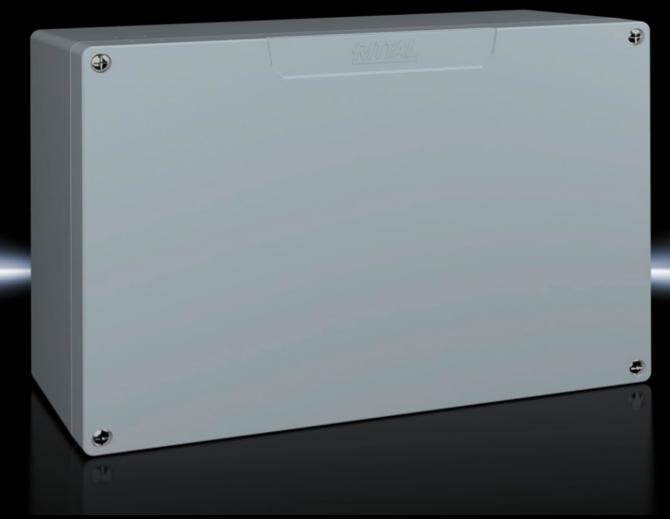

## GA 9118.210 - Cast aluminum housing GA

Spray-finished cast aluminum housing. Protection category IP 66.

#### **Features**

| Model No.                              | GA 9118.210                                                                              |
|----------------------------------------|------------------------------------------------------------------------------------------|
| Material                               | Housing: Cast aluminum<br>Cover: cast aluminum, all-round CR foam rubber round core seal |
| Surface finish                         | Textured paint                                                                           |
| Color                                  | RAL 7001                                                                                 |
| Supply includes                        | Housing with cover                                                                       |
|                                        | Cover screws, captive                                                                    |
|                                        | Screws for attaching support rails                                                       |
|                                        | Screw for connection of the PE conductor                                                 |
| Protection category NEMA               | NEMA 4                                                                                   |
| Protection category IP to EN 60<br>529 | IP 66                                                                                    |
| IK code                                | IK08                                                                                     |
| Dimensions                             | Width: 330 mm                                                                            |
|                                        | Height: 230 mm                                                                           |
|                                        | Depth: 113 mm                                                                            |
| Base material                          | Cast aluminum                                                                            |
| Packaging unit                         | 1 pc(s).                                                                                 |
|                                        |                                                                                          |