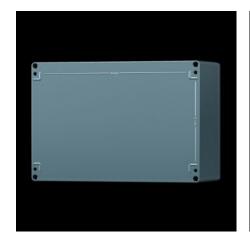

## GA 9118.210 - Cast aluminum housing GA

Spray-finished cast aluminum housing. Protection category IP 66.

#### **Features**

| Model No.                              | GA 9118.210                                                                              |
|----------------------------------------|------------------------------------------------------------------------------------------|
| Material                               | Housing: Cast aluminum<br>Cover: cast aluminum, all-round CR foam rubber round core seal |
| Surface finish                         | Textured paint                                                                           |
| Color                                  | RAL 7001                                                                                 |
| Supply includes                        | Housing with cover                                                                       |
|                                        | Cover screws, captive                                                                    |
|                                        | Screws for attaching support rails                                                       |
|                                        | Screw for connection of the PE conductor                                                 |
| Protection category NEMA               | NEMA 4                                                                                   |
| Protection category IP to EN 60<br>529 | IP 66                                                                                    |
| IK code                                | IK08                                                                                     |
| Dimensions                             | Width: 330 mm                                                                            |
|                                        | Height: 230 mm                                                                           |
|                                        | Depth: 113 mm                                                                            |
| Base material                          | Cast aluminum                                                                            |
| Packaging unit                         | 1 pc(s).                                                                                 |
|                                        |                                                                                          |