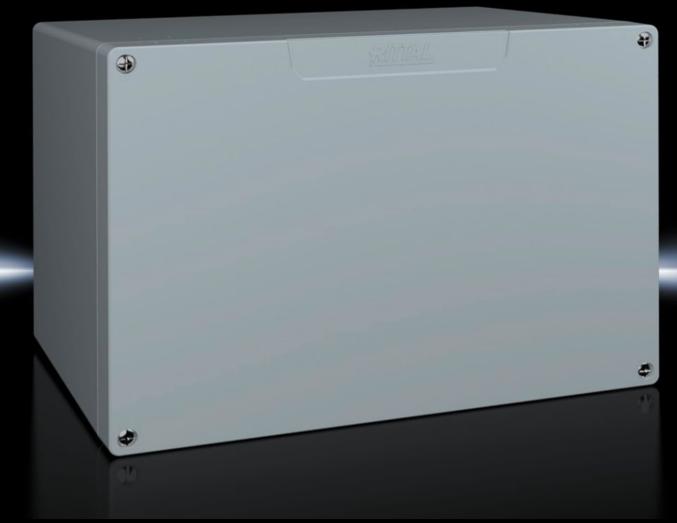

## GA 9119.210 - Cast aluminum housing GA

Spray-finished cast aluminum housing. Protection category IP 66.

#### **Features**

| Model No.                              | GA 9119.210                                                    |
|----------------------------------------|----------------------------------------------------------------|
| Material                               | Housing: Cast aluminum                                         |
|                                        | Cover: cast aluminum, all-round CR foam rubber round core seal |
| Surface finish                         | Textured paint                                                 |
| Color                                  | RAL 7001                                                       |
| Supply includes                        | Housing with cover                                             |
|                                        | Cover screws, captive                                          |
|                                        | Screws for attaching support rails                             |
|                                        | Screw for connection of the PE conductor                       |
| Protection category NEMA               | NEMA 4                                                         |
| Protection category IP to EN 60<br>529 | IP 66                                                          |
| IK code                                | IK08                                                           |
| Dimensions                             | Width: 330 mm                                                  |
|                                        | Height: 230 mm                                                 |
|                                        | Depth: 183 mm                                                  |
| Base material                          | Cast aluminum                                                  |
| Packaging unit                         | 1 pc(s).                                                       |
|                                        |                                                                |