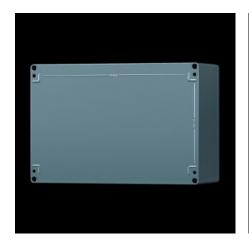

## GA 9119.210 - Cast aluminum housing GA

Spray-finished cast aluminum housing. Protection category IP 66.

#### **Features**

| Model No.                              | GA 9119.210                                                    |
|----------------------------------------|----------------------------------------------------------------|
| Material                               | Housing: Cast aluminum                                         |
|                                        | Cover: cast aluminum, all-round CR foam rubber round core seal |
| Surface finish                         | Textured paint                                                 |
| Color                                  | RAL 7001                                                       |
| Supply includes                        | Housing with cover                                             |
|                                        | Cover screws, captive                                          |
|                                        | Screws for attaching support rails                             |
|                                        | Screw for connection of the PE conductor                       |
| Protection category NEMA               | NEMA 4                                                         |
| Protection category IP to EN 60<br>529 | IP 66                                                          |
| IK code                                | IK08                                                           |
| Dimensions                             | Width: 330 mm                                                  |
|                                        | Height: 230 mm                                                 |
|                                        | Depth: 183 mm                                                  |
| Base material                          | Cast aluminum                                                  |
| Packaging unit                         | 1 pc(s).                                                       |
|                                        |                                                                |