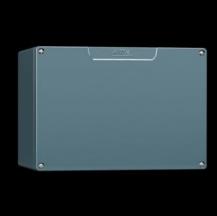

## GA 9119.210 - Cast aluminum housing GA

Spray-finished cast aluminum housing. Protection category IP 66.

#### **Features**

| Model No.                              | GA 9119.210                                                    |
|----------------------------------------|----------------------------------------------------------------|
| Material                               | Housing: Cast aluminum                                         |
|                                        | Cover: cast aluminum, all-round CR foam rubber round core seal |
| Surface finish                         | Textured paint                                                 |
| Color                                  | RAL 7001                                                       |
| Supply includes                        | Housing with cover                                             |
|                                        | Cover screws, captive                                          |
|                                        | Screws for attaching support rails                             |
|                                        | Screw for connection of the PE conductor                       |
| Protection category NEMA               | NEMA 4                                                         |
| Protection category IP to EN 60<br>529 | IP 66                                                          |
| IK code                                | IK08                                                           |
| Dimensions                             | Width: 330 mm                                                  |
|                                        | Height: 230 mm                                                 |
|                                        | Depth: 183 mm                                                  |
| Base material                          | Cast aluminum                                                  |
| Packaging unit                         | 1 pc(s).                                                       |
|                                        |                                                                |