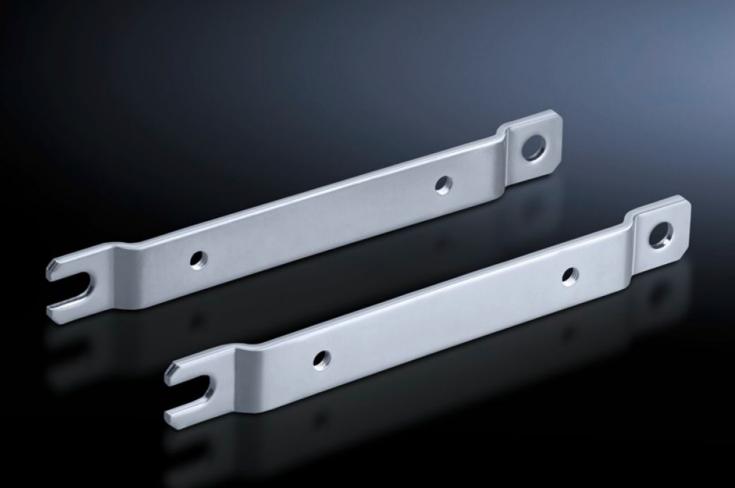

## GA 9121.160 - Wall mounting bracket For GA

For external mounting on surfaces – no need to disassemble the cover if pre-assembled.