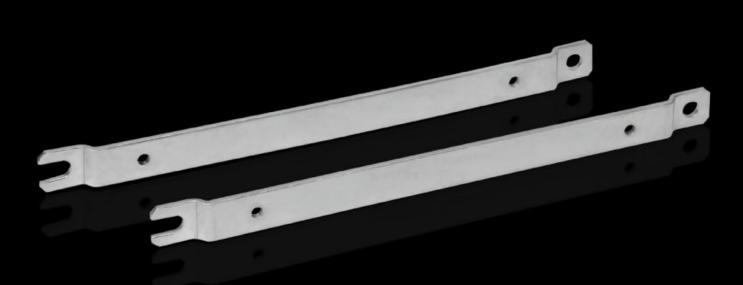

## GA 9121.230 Wall mounting bracket

State: 2025-09-11 (Source: rittal.com/ca-en)

POWER DISTRIBUTION CLIMATE CONTROL IT INFRASTRUCTURE SOFTWARE & SERVICES

FRIEDHELM LOH GROUP

ENCLOSURES

## GA 9121.230 - Wall mounting bracket For GA

For external mounting on surfaces – no need to disassemble the cover if pre-assembled.