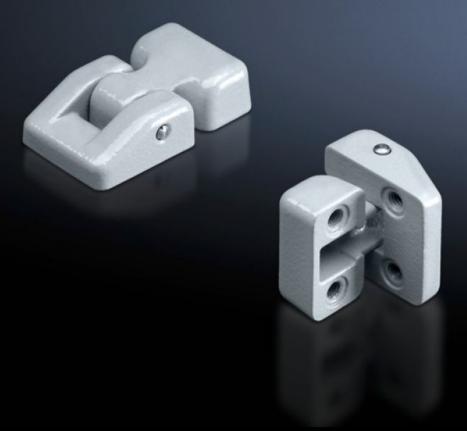

## GA 9123.000 - Hinge, exterior For GA

For fastening the cover to the lower part of the housing.

## **Features**

| Model No.             | GA 9123.000                                               |
|-----------------------|-----------------------------------------------------------|
| Product description   | For fastening the cover to the lower part of the housing. |
| Material              | Die-cast aluminum                                         |
| Color                 | RAL 7001                                                  |
| Supply includes       | 2 hinges<br>8 screws                                      |
| Suitable for          | Enclosure type: GA<br>Height: ≥ 120 mm<br>Depth: ≥ 80 mm  |
| Packaging unit        | 2 pc(s).                                                  |
| Net weight            | 0.05                                                      |
| Gross weight          | 0.059                                                     |
| Customs tariff number | 83021000                                                  |
| EAN                   | 4028177154537                                             |
| ETIM 9                | EC001167                                                  |
| ECLASS 8.0            | 27409219                                                  |