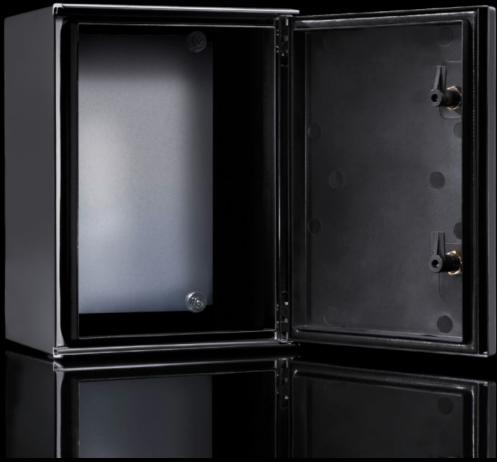

# KEL 9206.600 - Ex Enclosures Plastic, empty enclosure with hinged door

Ex Housing with Hinged Door, Plastic

#### **Features**

| Model No.                            | KEL 9206.600                                                                                          |
|--------------------------------------|-------------------------------------------------------------------------------------------------------|
| Applications                         | Zone 1 and 2 or 21 and 22 to 2014/34/EU                                                               |
|                                      | Ambient temperature range: -30 °C+80 °C                                                               |
|                                      | The specified temperatures can be limited by the installed equipment                                  |
|                                      | Explosion protection category to EN 60 079: Equipment protection                                      |
|                                      | due to increased safety (Ex e), equipment protection due to                                           |
|                                      | enclosure (Ex tb)                                                                                     |
| Material                             | Housing: fiber-glass reinforced unsaturated polyester, surface resistance: < 10 $\!\!\!\!\!/\ \Omega$ |
|                                      | Door: fiber-glass-reinforced unsaturated polyester, surface                                           |
|                                      | resistance: < $10$ $\Omega$ , all-round foamed-in silicone seal                                       |
|                                      | Mounting plate: Carbon steel, zinc-plated                                                             |
| Color                                | RAL 9011                                                                                              |
| Supply includes                      | Housing                                                                                               |
|                                      | Door                                                                                                  |
|                                      | Mounting plate                                                                                        |
| Dimensions                           | Width: 600 mm                                                                                         |
|                                      | Height: 600 mm                                                                                        |
|                                      | Depth: 200 mm                                                                                         |
| Dimensions of mounting plate (W x H) | 545 mm x 550 mm                                                                                       |