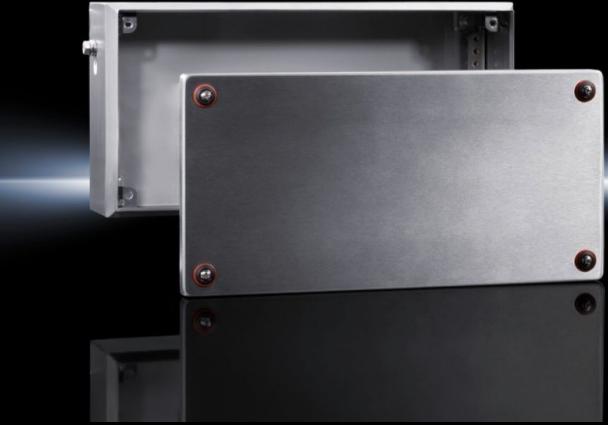

# KEL 9305.000 - Ex Enclosures Stainless steel, empty enclosure with screw fastened cover

Ex Housings with Screw-Fastened Cover, Stainless Steel

#### **Features**

| VEL 2005 200                                                                                                                                   |
|------------------------------------------------------------------------------------------------------------------------------------------------|
| KEL 9305.000                                                                                                                                   |
| Ex Enclosures                                                                                                                                  |
| Zone 1 and 2 or 21 and 22 to 2014/34/EU                                                                                                        |
| Ambient temperature range: -30 °C+80 °C  The specified temperatures can be limited by the installed equipment                                  |
| Explosion protection category to EN 60 079: Equipment protection due to increased safety (Ex e), equipment protection due to enclosure (Ex tb) |
| Housing: Stainless steel 1.4301 (AISI 304)<br>Cover: Stainless steel 1.4301 (AISI 304), all-round foamed-in<br>silicone seal                   |
| Housing: Brushed, grain 400, peak-to-valley height < 0.8 μm                                                                                    |
| Housing<br>Cover                                                                                                                               |
| Width: 400 mm<br>Height: 200 mm<br>Depth: 120 mm                                                                                               |
|                                                                                                                                                |