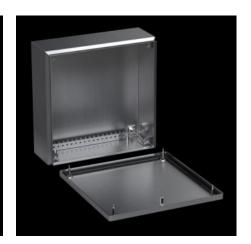

# KEL 9305.000 - Ex Enclosures Stainless steel, empty enclosure with screw fastened cover

Ex Housings with Screw-Fastened Cover, Stainless Steel

#### **Features**

| VEL 2005 200                                                                                                                                   |
|------------------------------------------------------------------------------------------------------------------------------------------------|
| KEL 9305.000                                                                                                                                   |
| Ex Enclosures                                                                                                                                  |
| Zone 1 and 2 or 21 and 22 to 2014/34/EU                                                                                                        |
| Ambient temperature range: -30 °C+80 °C  The specified temperatures can be limited by the installed equipment                                  |
| Explosion protection category to EN 60 079: Equipment protection due to increased safety (Ex e), equipment protection due to enclosure (Ex tb) |
| Housing: Stainless steel 1.4301 (AISI 304)<br>Cover: Stainless steel 1.4301 (AISI 304), all-round foamed-in<br>silicone seal                   |
| Housing: Brushed, grain 400, peak-to-valley height < 0.8 μm                                                                                    |
| Housing<br>Cover                                                                                                                               |
| Width: 400 mm<br>Height: 200 mm<br>Depth: 120 mm                                                                                               |
|                                                                                                                                                |