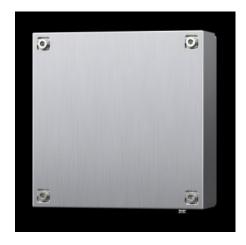

# KEL 9305.000 - Ex Enclosures Stainless steel, empty enclosure with screw fastened cover

Ex Housings with Screw-Fastened Cover, Stainless Steel

#### **Features**

| VEL 2005 200                                                                                                                                   |
|------------------------------------------------------------------------------------------------------------------------------------------------|
| KEL 9305.000                                                                                                                                   |
| Ex Enclosures                                                                                                                                  |
| Zone 1 and 2 or 21 and 22 to 2014/34/EU                                                                                                        |
| Ambient temperature range: -30 °C+80 °C  The specified temperatures can be limited by the installed equipment                                  |
| Explosion protection category to EN 60 079: Equipment protection due to increased safety (Ex e), equipment protection due to enclosure (Ex tb) |
| Housing: Stainless steel 1.4301 (AISI 304)<br>Cover: Stainless steel 1.4301 (AISI 304), all-round foamed-in<br>silicone seal                   |
| Housing: Brushed, grain 400, peak-to-valley height < 0.8 μm                                                                                    |
| Housing<br>Cover                                                                                                                               |
| Width: 400 mm<br>Height: 200 mm<br>Depth: 120 mm                                                                                               |
|                                                                                                                                                |