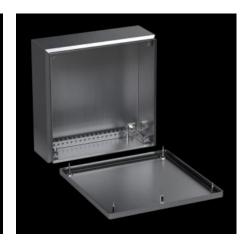

# KEL 9306.000 - Ex Enclosures Stainless steel, empty enclosure with screw fastened cover

Ex Housings with Screw-Fastened Cover, Stainless Steel

#### **Features**

| Model No.       | KEL 9306.000                                                         |
|-----------------|----------------------------------------------------------------------|
| Version         | Ex Enclosures                                                        |
| Applications    | Zone 1 and 2 or 21 and 22 to 2014/34/EU                              |
|                 | Ambient temperature range: -30 °C+80 °C                              |
|                 | The specified temperatures can be limited by the installed equipment |
|                 | Explosion protection category to EN 60 079: Equipment protection     |
|                 | due to increased safety (Ex e), equipment protection due to          |
|                 | enclosure (Ex tb)                                                    |
| Material        | Housing: Stainless steel 1.4301 (AISI 304)                           |
|                 | Cover: Stainless steel 1.4301 (AISI 304), all-round foamed-in        |
|                 | silicone seal                                                        |
| Surface finish  | Housing: Brushed, grain 400, peak-to-valley height < 0.8 μm          |
| Supply includes | Housing                                                              |
|                 | Cover                                                                |
| Dimensions      | Width: 300 mm                                                        |
|                 | Height: 300 mm                                                       |
|                 | Depth: 120 mm                                                        |