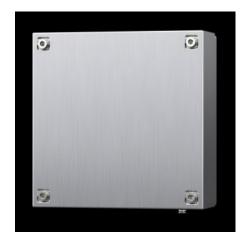

# KEL 9306.000 - Ex Enclosures Stainless steel, empty enclosure with screw fastened cover

Ex Housings with Screw-Fastened Cover, Stainless Steel

#### **Features**

| Model No.       | KEL 9306.000                                                         |
|-----------------|----------------------------------------------------------------------|
| Version         | Ex Enclosures                                                        |
| Applications    | Zone 1 and 2 or 21 and 22 to 2014/34/EU                              |
|                 | Ambient temperature range: -30 °C+80 °C                              |
|                 | The specified temperatures can be limited by the installed equipment |
|                 | Explosion protection category to EN 60 079: Equipment protection     |
|                 | due to increased safety (Ex e), equipment protection due to          |
|                 | enclosure (Ex tb)                                                    |
| Material        | Housing: Stainless steel 1.4301 (AISI 304)                           |
|                 | Cover: Stainless steel 1.4301 (AISI 304), all-round foamed-in        |
|                 | silicone seal                                                        |
| Surface finish  | Housing: Brushed, grain 400, peak-to-valley height < 0.8 μm          |
| Supply includes | Housing                                                              |
|                 | Cover                                                                |
| Dimensions      | Width: 300 mm                                                        |
|                 | Height: 300 mm                                                       |
|                 | Depth: 120 mm                                                        |