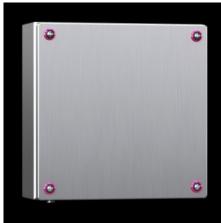

# KEL 9306.000 - Ex Enclosures Stainless steel, empty enclosure with screw fastened cover

Ex Housings with Screw-Fastened Cover, Stainless Steel

#### **Features**

| Model No.       | KEL 9306.000                                                         |
|-----------------|----------------------------------------------------------------------|
| Version         | Ex Enclosures                                                        |
| Applications    | Zone 1 and 2 or 21 and 22 to 2014/34/EU                              |
|                 | Ambient temperature range: -30 °C+80 °C                              |
|                 | The specified temperatures can be limited by the installed equipment |
|                 | Explosion protection category to EN 60 079: Equipment protection     |
|                 | due to increased safety (Ex e), equipment protection due to          |
|                 | enclosure (Ex tb)                                                    |
| Material        | Housing: Stainless steel 1.4301 (AISI 304)                           |
|                 | Cover: Stainless steel 1.4301 (AISI 304), all-round foamed-in        |
|                 | silicone seal                                                        |
| Surface finish  | Housing: Brushed, grain 400, peak-to-valley height < 0.8 μm          |
| Supply includes | Housing                                                              |
|                 | Cover                                                                |
| Dimensions      | Width: 300 mm                                                        |
|                 | Height: 300 mm                                                       |
|                 | Depth: 120 mm                                                        |