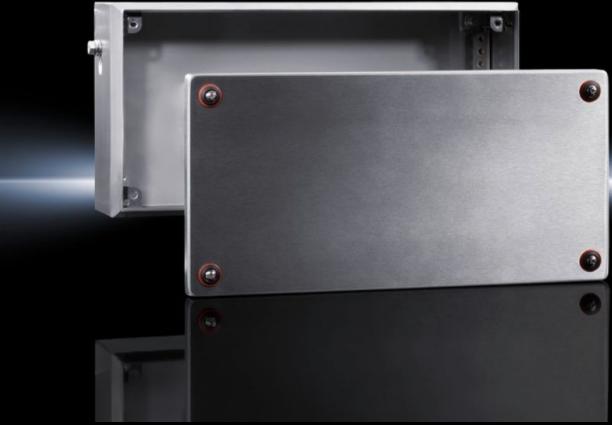

# KEL 9306.000 - Ex Enclosures Stainless steel, empty enclosure with screw fastened cover

Ex Housings with Screw-Fastened Cover, Stainless Steel

#### **Features**

| Model No.       | KEL 9306.000                                                         |
|-----------------|----------------------------------------------------------------------|
| Version         | Ex Enclosures                                                        |
| Applications    | Zone 1 and 2 or 21 and 22 to 2014/34/EU                              |
|                 | Ambient temperature range: -30 °C+80 °C                              |
|                 | The specified temperatures can be limited by the installed equipment |
|                 | Explosion protection category to EN 60 079: Equipment protection     |
|                 | due to increased safety (Ex e), equipment protection due to          |
|                 | enclosure (Ex tb)                                                    |
| Material        | Housing: Stainless steel 1.4301 (AISI 304)                           |
|                 | Cover: Stainless steel 1.4301 (AISI 304), all-round foamed-in        |
|                 | silicone seal                                                        |
| Surface finish  | Housing: Brushed, grain 400, peak-to-valley height < 0.8 μm          |
| Supply includes | Housing                                                              |
|                 | Cover                                                                |
| Dimensions      | Width: 300 mm                                                        |
|                 | Height: 300 mm                                                       |
|                 | Depth: 120 mm                                                        |