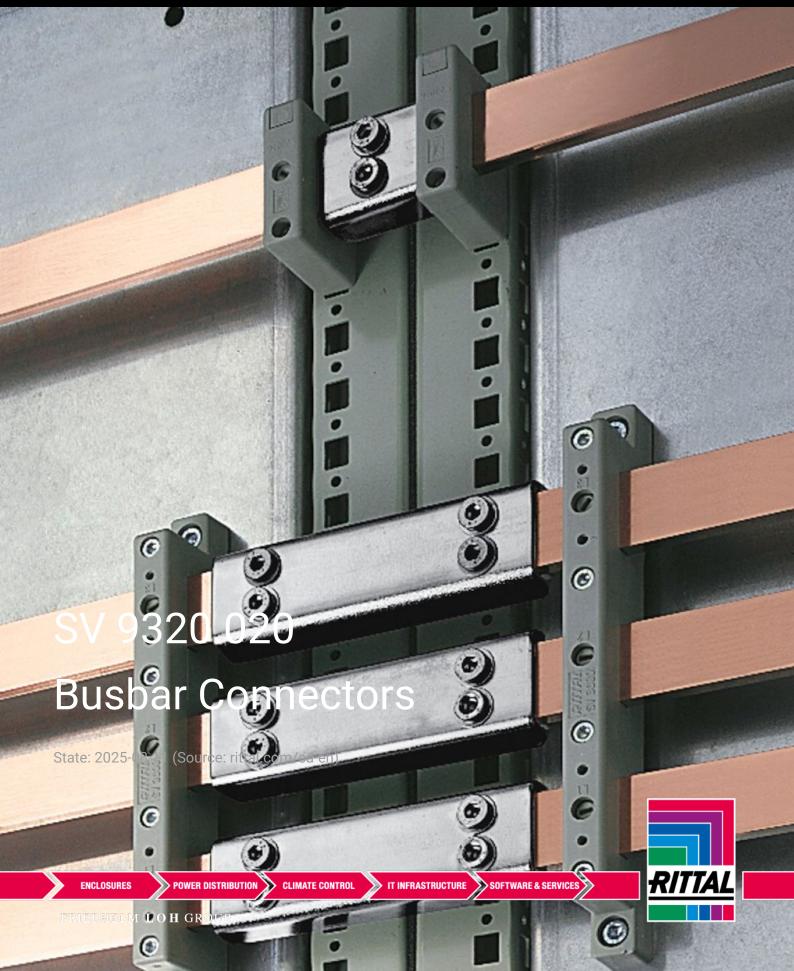

## SV 9320.020 - Busbar Connectors

For connecting busbars, no drilling required.

## **Features**

| Model No.                           | SV 9320.020                                                                                                          |
|-------------------------------------|----------------------------------------------------------------------------------------------------------------------|
| Product description                 | For connecting rectangular busbars, no drilling required.                                                            |
| Material                            | Top part: Carbon steel, zinc-plated, passivated Back plate: E-Cu, silver-plated                                      |
| Connection type                     | Single connection                                                                                                    |
| Suitable for busbars                | 20 x 5 - 30 x 10                                                                                                     |
| Packaging unit                      | 3 pc(s).                                                                                                             |
| Net weight                          | 0.561                                                                                                                |
| Gross weight                        | 0.651                                                                                                                |
| Copper weight (kg per piece)        | 0.11                                                                                                                 |
| PCF/VE (cradle-to-gate)             | 2.5 kg CO2 eq (Cat B)                                                                                                |
| Information regarding the PCF class | Category B: PCF value (cradle-to-gate) calculated approximately on the basis of the product weight and self-declared |
| Customs tariff number               | 85369010                                                                                                             |
| EAN                                 | 4028177149823                                                                                                        |
| ETIM 9                              | EC000713                                                                                                             |
| ECLASS 8.0                          | 27400606                                                                                                             |
|                                     |                                                                                                                      |