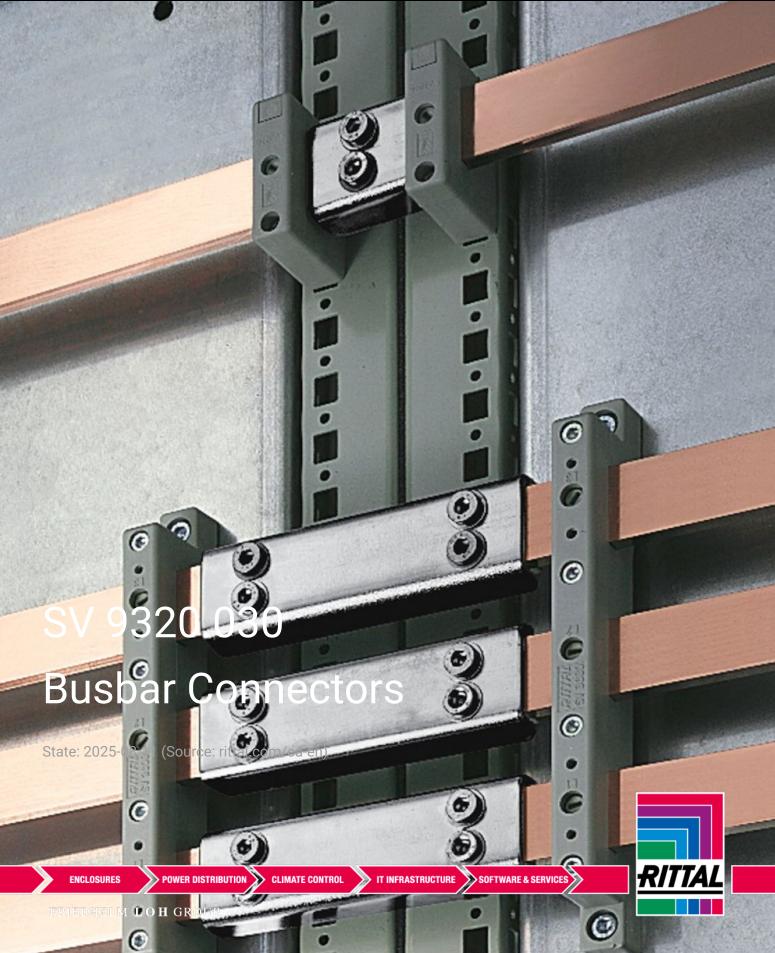

## SV 9320.030 - Busbar Connectors

For connecting busbars, no drilling required.

## Features

| Model No.                           | SV 9320.030                                                                                                          |
|-------------------------------------|----------------------------------------------------------------------------------------------------------------------|
| Product description                 | For connecting rectangular busbars, no drilling required.                                                            |
| Material                            | Top part: Carbon steel, zinc-plated, passivated<br>Back plate: E-Cu, silver-plated                                   |
| Connection type                     | Baying connection from enclosure to enclosure                                                                        |
| Suitable for busbars                | 20 x 5 - 30 x 10                                                                                                     |
| Packaging unit                      | 3 pc(s).                                                                                                             |
| Net weight                          | 1.881                                                                                                                |
| Gross weight                        | 2.02                                                                                                                 |
| Copper weight (kg per piece)        | 0.35                                                                                                                 |
| PCF/VE (cradle-to-gate)             | 7.9 kg CO2 eq (Cat B)                                                                                                |
| Information regarding the PCF class | Category B: PCF value (cradle-to-gate) calculated approximately on the basis of the product weight and self-declared |
| Customs tariff number               | 85369010                                                                                                             |
| EAN                                 | 4028177149830                                                                                                        |
| ETIM 9                              | EC000713                                                                                                             |
| ECLASS 8.0                          | 27400606                                                                                                             |
|                                     |                                                                                                                      |