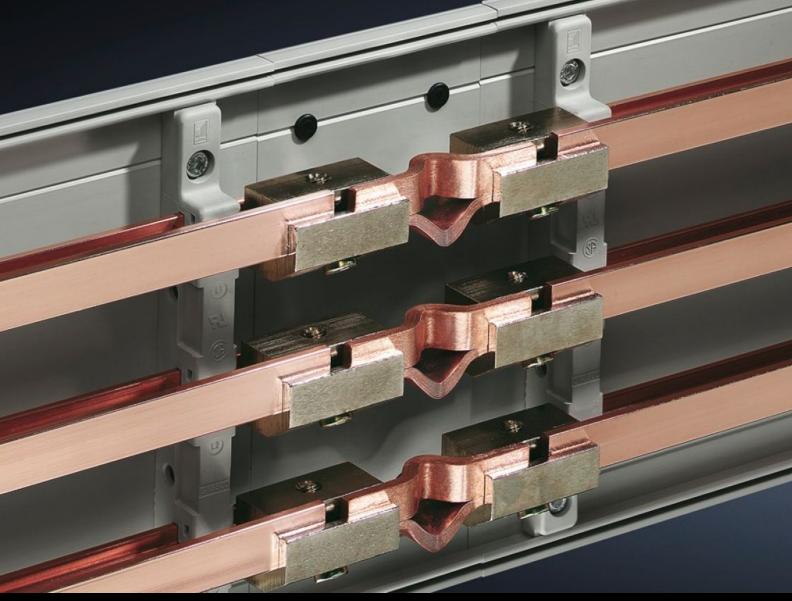

### SV 9320.060 - PLS expansion connector

For thermal and mechanical compensation during connection of PLS special busbars from enclosure to enclosure.

#### **Features**

| Model No.                    | SV 9320.060                                                                                                                                                                                                 |
|------------------------------|-------------------------------------------------------------------------------------------------------------------------------------------------------------------------------------------------------------|
| Product description          | For thermal and mechanical compensation when connecting special PLS busbars from enclosure to enclosure.                                                                                                    |
| Material                     | E-Cu                                                                                                                                                                                                        |
| Mounting tip                 | Two busbar connectors are needed to fit one expansion connector.                                                                                                                                            |
| Note                         | With a temperature increase of 30 K, the busbars will expand in length by around 0.5 mm/m. Consequently, the use of an expansion connector is recommended for busbar systems with lengths in excess of 3 m. |
| Suitable for busbars         | PLS 800                                                                                                                                                                                                     |
| Packaging unit               | 3 pc(s).                                                                                                                                                                                                    |
| Net weight                   | 0.537                                                                                                                                                                                                       |
| Gross weight                 | 0.6                                                                                                                                                                                                         |
| Copper weight (kg per piece) | 0.18                                                                                                                                                                                                        |
| Customs tariff number        | 85369010                                                                                                                                                                                                    |
| EAN                          | 4028177162365                                                                                                                                                                                               |
| ETIM 9                       | EC000713                                                                                                                                                                                                    |
| ECLASS 8.0                   | 27400606                                                                                                                                                                                                    |