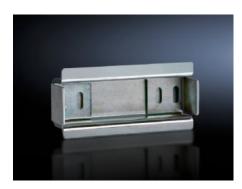

# SV 9320.120 - Support Rail 35 x 15 mm for Mini-PLS/CB component adapters

Support rails for Mini-PLS/circuit-breaker component adapters.

#### Features

| Model No.                           | SV 9320.120                                                                                                          |
|-------------------------------------|----------------------------------------------------------------------------------------------------------------------|
| Material                            | Carbon steel                                                                                                         |
| Surface finish                      | Zinc-plated                                                                                                          |
| Supply includes                     | Assembly screws and side anti-slip guard                                                                             |
| Suitable for Model No.              | 9342.400<br>9342.410                                                                                                 |
|                                     | 9629.000                                                                                                             |
| Dimensions                          | Width: 72 mm                                                                                                         |
| Packaging unit                      | 5 pc(s).                                                                                                             |
| Net weight                          | 0.36                                                                                                                 |
| Gross weight                        | 0.403                                                                                                                |
| PCF/VE (cradle-to-gate)             | 1.5 kg CO2 eq (Cat B)                                                                                                |
| Information regarding the PCF class | Category B: PCF value (cradle-to-gate) calculated approximately on the basis of the product weight and self-declared |
| Customs tariff number               | 73269098                                                                                                             |
| EAN                                 | 4028177219762                                                                                                        |
| ETIM 9                              | EC001285                                                                                                             |
|                                     |                                                                                                                      |