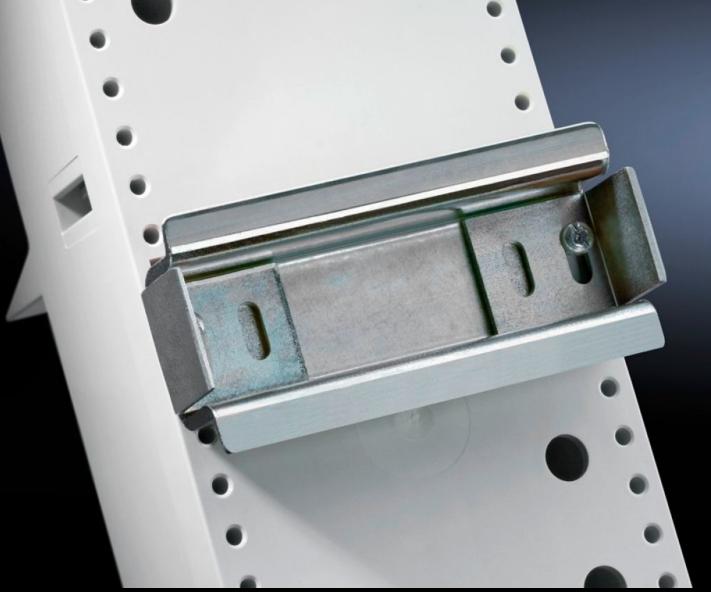

# SV 9320.120 - Support Rail 35 x 15 mm for Mini-PLS/CB component adapters

Support rails for Mini-PLS/circuit-breaker component adapters.

#### Features

| Model No.                           | SV 9320.120                                                                                                          |
|-------------------------------------|----------------------------------------------------------------------------------------------------------------------|
| Material                            | Carbon steel                                                                                                         |
| Surface finish                      | Zinc-plated                                                                                                          |
| Supply includes                     | Assembly screws and side anti-slip guard                                                                             |
| Suitable for Model No.              | 9342.400<br>9342.410                                                                                                 |
|                                     | 9629.000                                                                                                             |
| Dimensions                          | Width: 72 mm                                                                                                         |
| Packaging unit                      | 5 pc(s).                                                                                                             |
| Net weight                          | 0.36                                                                                                                 |
| Gross weight                        | 0.403                                                                                                                |
| PCF/VE (cradle-to-gate)             | 1.5 kg CO2 eq (Cat B)                                                                                                |
| Information regarding the PCF class | Category B: PCF value (cradle-to-gate) calculated approximately on the basis of the product weight and self-declared |
| Customs tariff number               | 73269098                                                                                                             |
| EAN                                 | 4028177219762                                                                                                        |
| ETIM 9                              | EC001285                                                                                                             |
|                                     |                                                                                                                      |