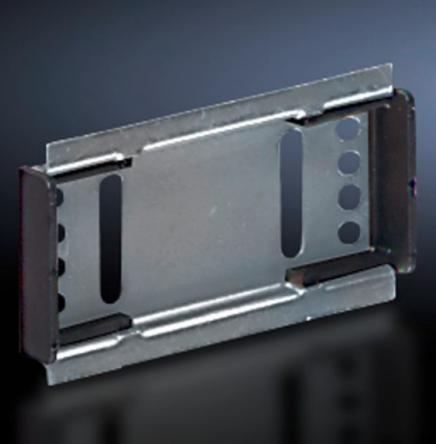

## SV 9320.150 - Support Rail 35 x 7.5 mm for Mini-PLS component adapters

For attaching to the Mini-PLS component adaptor.