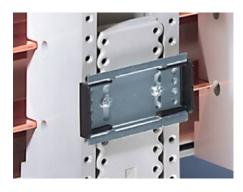

## SV 9320.150 - Support Rail 35 x 7.5 mm for Mini-PLS component adapters

For attaching to the Mini-PLS component adaptor.