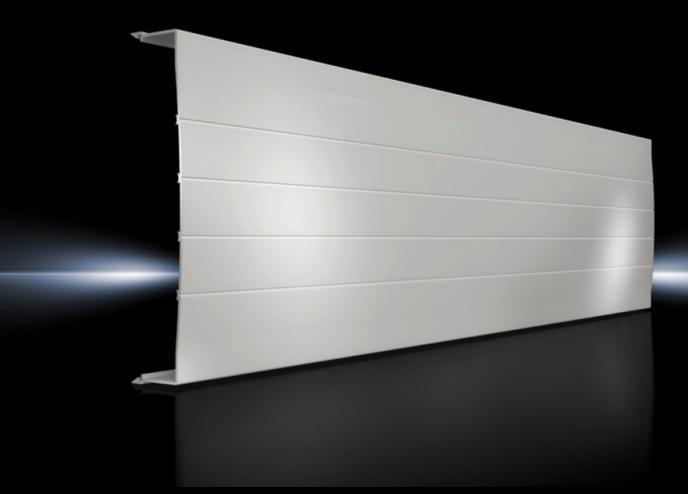

## SV 9340.214 - Cover section for RiLine busbar systems

May be cut to desired width, for clip-on mounting to the base tray section.

#### **Features**

| Model No.                  | SV 9340.214                                                                                                                      |
|----------------------------|----------------------------------------------------------------------------------------------------------------------------------|
| Product description        | For clip-on mounting to the base tray.                                                                                           |
| Material                   | Thermally modified hard PVC.  Fire protection corresponding to UL 94-V0                                                          |
| Color                      | RAL 7035                                                                                                                         |
| Note                       | When loading the cover section from the front, the support panel is required for stabilization  May be cut to length as required |
| Suitable for busbar system | Flat copper bars, 4-pole<br>PLS 1600, 4-pole                                                                                     |
| Dimensions                 | Length: 1,100 mm                                                                                                                 |
| Packaging unit             | 2 pc(s).                                                                                                                         |
| Net weight                 | 3.56                                                                                                                             |
| Gross weight               | 3.7                                                                                                                              |
| Customs tariff number      | 85472000                                                                                                                         |
| EAN                        | 4028177536746                                                                                                                    |
| ETIM 9                     | EC000775                                                                                                                         |
| ECLASS 8.0                 | 27142414                                                                                                                         |