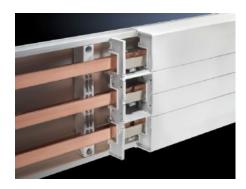

## SV 9340.214 - Cover section for RiLine busbar systems

May be cut to desired width, for clip-on mounting to the base tray section.

#### **Features**

| Model No.                  | SV 9340.214                                                                                                                      |
|----------------------------|----------------------------------------------------------------------------------------------------------------------------------|
| Product description        | For clip-on mounting to the base tray.                                                                                           |
| Material                   | Thermally modified hard PVC.  Fire protection corresponding to UL 94-V0                                                          |
| Color                      | RAL 7035                                                                                                                         |
| Note                       | When loading the cover section from the front, the support panel is required for stabilization  May be cut to length as required |
| Suitable for busbar system | Flat copper bars, 4-pole<br>PLS 1600, 4-pole                                                                                     |
| Dimensions                 | Length: 1,100 mm                                                                                                                 |
| Packaging unit             | 2 pc(s).                                                                                                                         |
| Net weight                 | 3.56                                                                                                                             |
| Gross weight               | 3.7                                                                                                                              |
| Customs tariff number      | 85472000                                                                                                                         |
| EAN                        | 4028177536746                                                                                                                    |
| ETIM 9                     | EC000775                                                                                                                         |
| ECLASS 8.0                 | 27142414                                                                                                                         |