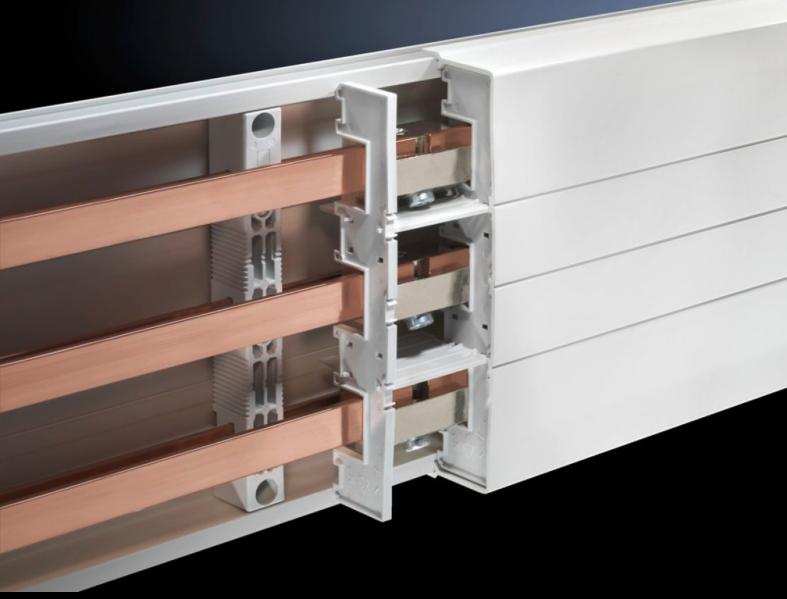

### SV 9340.220 - Support panel for cover section

Increase stability and prevent side access to the cover section.

#### **Features**

| Model No.                  | SV 9340.220                                                                                                                                |
|----------------------------|--------------------------------------------------------------------------------------------------------------------------------------------|
| Product description        | To prevent side access to the cover section. The support panel also provides additional stability. Recommended mounting distance ≤ 500 mm. |
| Material                   | Polyamide Fire protection corresponding to UL 94-V0                                                                                        |
| Color                      | RAL 7035                                                                                                                                   |
| Suitable for busbar system | 3-pole                                                                                                                                     |
| Packaging unit             | 5 pc(s).                                                                                                                                   |
| Net weight                 | 0.07                                                                                                                                       |
| Gross weight               | 0.083                                                                                                                                      |
| Customs tariff number      | 39269097                                                                                                                                   |
| EAN                        | 4028177502444                                                                                                                              |
| ETIM 9                     | EC000775                                                                                                                                   |
| ECLASS 8.0                 | 27142414                                                                                                                                   |
|                            |                                                                                                                                            |