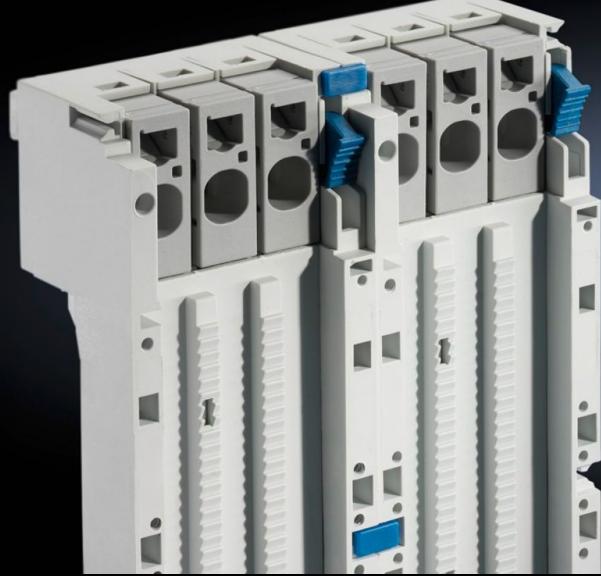

## SV 9340.280 - Connection pin for OM adapter/support

For the mechanical connection of OM adaptors/supports.

## Features

| Model No.             | SV 9340.280                                                                             |
|-----------------------|-----------------------------------------------------------------------------------------|
| Product description   | For any required mechanical connection of OM adapter/support and insert strip 9340.290. |
| Material              | Polyamide                                                                               |
| Color                 | RAL 5010                                                                                |
| Packaging unit        | 20 pc(s).                                                                               |
| Net weight            | 0.02                                                                                    |
| Gross weight          | 0.02                                                                                    |
| Customs tariff number | 39269097                                                                                |
| EAN                   | 4028177502482                                                                           |
| ETIM 9                | EC001121                                                                                |
| ECLASS 8.0            | 27440390                                                                                |